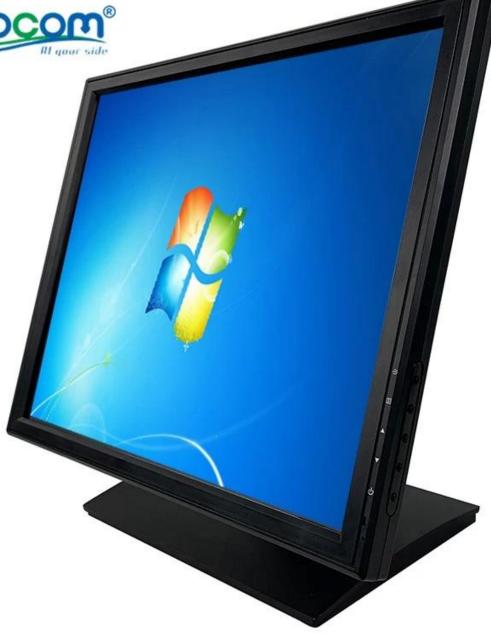

## 17" Touch Screen Monitor LCD Display All in One POS Monitor with Built in Speaker for Option

(Model No: TM-1701)

Features:

Multifunctional setting key;

5 or 4 wire touch panel for option;

Grade A LCD panel with LED backlight;

## Specification:

| Model        | TM-1701                                                     |
|--------------|-------------------------------------------------------------|
| Name         | 17 inch touch screen display                                |
| Color        | Whole black color machine usually                           |
| Material     | Metal base with plastic body                                |
| VESA         | 75*75mm for wall mounting(need extra wall mounting bracket) |
| OSD Language | Support 8kinds of international languages                   |
| Display      |                                                             |
| Display area | 337.92(W)×270.336(H) mm                                     |
| Pixel pitch  | 0.264*0.264                                                 |
| Aspect ratio | 5:4                                                         |
| Resoluiton   | 1280*1024                                                   |