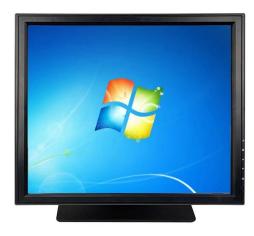

## 17" Touch Screen Monitor LCD Display All in One POS Monitor with Built in Speaker for Option

(Model No: TM-1701)

Features:

Multifunctional setting key;

5 or 4 wire touch panel for option;

Grade A LCD panel with LED backlight;

## Specification:

| Model        | TM-1701                                                     |
|--------------|-------------------------------------------------------------|
| Name         | 17 inch touch screen display                                |
| Color        | Whole black color machine usually                           |
| Material     | Metal base with plastic body                                |
| VESA         | 75*75mm for wall mounting(need extra wall mounting bracket) |
| OSD Language | Support 8kinds of international languages                   |
| Display      |                                                             |
| Display area | 337.92(W)×270.336(H) mm                                     |
| Pixel pitch  | 0.264*0.264                                                 |
| Aspect ratio | 5:4                                                         |
| Resoluiton   | 1280*1024                                                   |