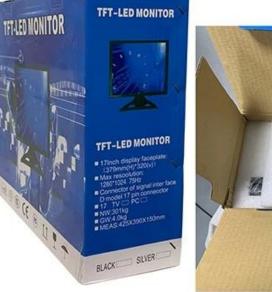

## 17" Touch Screen Monitor LCD Display All in One POS Monitor with Built in Speaker for Option

(Model No: TM-1701)

Features:

Multifunctional setting key;

5 or 4 wire touch panel for option;

Grade A LCD panel with LED backlight;

## Specification:

| Model        | TM-1701                                                     |
|--------------|-------------------------------------------------------------|
| Name         | 17 inch touch screen display                                |
| Color        | Whole black color machine usually                           |
| Material     | Metal base with plastic body                                |
| VESA         | 75*75mm for wall mounting(need extra wall mounting bracket) |
| OSD Language | Support 8kinds of international languages                   |
| Display      |                                                             |
| Display area | 337.92(W)×270.336(H) mm                                     |
| Pixel pitch  | 0.264*0.264                                                 |
| Aspect ratio | 5:4                                                         |
| Resoluiton   | 1280*1024                                                   |