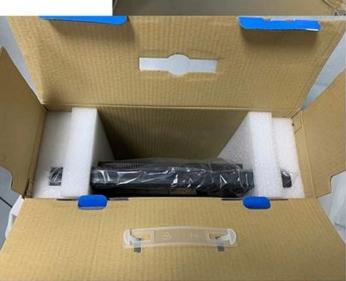

| Brightness                | 300cd/m2                                                                                                                  |
|---------------------------|---------------------------------------------------------------------------------------------------------------------------|
| Contrast                  | 1000:1                                                                                                                    |
|                           |                                                                                                                           |
| Display color             | 16.7M                                                                                                                     |
| View angle                | Horizon: 160; Vertical :150                                                                                               |
| Response time             | 5ms                                                                                                                       |
| Touch function            |                                                                                                                           |
| Touch screen              | 5-wire resistive touch panel,4-wiretouch screen for option                                                                |
| Structure                 | ITO Film and ITO Glass FIT                                                                                                |
| surface treatment         | Fog surface, anti-glare                                                                                                   |
| Responding speed          | <8ms                                                                                                                      |
| Surface hardness          | Pencil hardness:3H                                                                                                        |
| Total light transmittance | 72% above                                                                                                                 |
| Touch life                | >3500000 times                                                                                                            |
| Connectivity              |                                                                                                                           |
| Rear I/O                  | 12V DC in jack*1                                                                                                          |
|                           | USB *1 for touch function                                                                                                 |
|                           | 15PIN D-sub VGA *1                                                                                                        |
|                           | HDMI*1 for option                                                                                                         |
|                           | Audio in*1 for option (built in speaker for option)                                                                       |
| Side key function         | Auto, Menu,Up,Down,Power Swicth                                                                                           |
| Environment               |                                                                                                                           |
| Operating temperature     | 0 to 40 degrees centigrade                                                                                                |
| Storage temperature       | -10 to 60 degrees centigrade                                                                                              |
| Working humidity          | 10%~80% No condensation                                                                                                   |
| Storage humidity          | 10%~90% No condensation                                                                                                   |
| Package                   |                                                                                                                           |
| Package with foam inside  | 445*180*415mm/8.0kg                                                                                                       |
| 4 in 1 carton             | 630*450*430mm/25kg                                                                                                        |
| Accessories               |                                                                                                                           |
| Power adapter             | 110-240V/50-60HZ AC power input ,DC12V/4A output adaptor                                                                  |
| Cable                     | Power cord compatible with USA /EU / UK etc and customized available,USB cable for touch,VGA cable(HDMI cable for option) |
| Touch related             | Touch pen,driver disk                                                                                                     |
| Other                     |                                                                                                                           |
| Certification             | CE,ROHS,CCC,FCC                                                                                                           |
| (L                        | ۸                                                                                                                         |