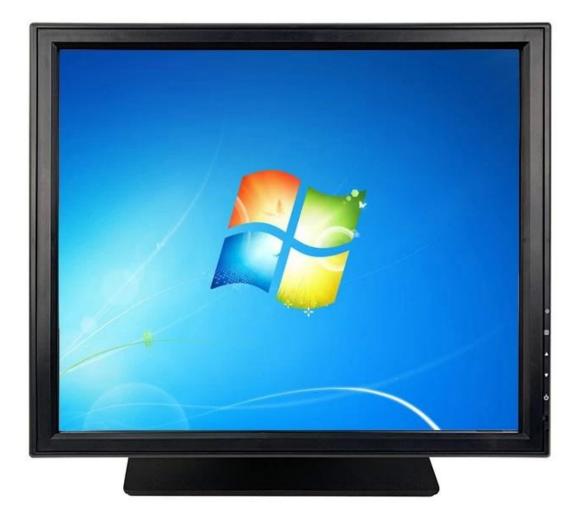

## 17" Touch Screen Monitor LCD Display All in One POS Monitor with Built in Speaker for Option

(Model No: TM-1701)

Features:

Multifunctional setting key;

5 or 4 wire touch panel for option;

Grade A LCD panel with LED backlight;

## Specification:

| Model        | TM-1701                                                     |
|--------------|-------------------------------------------------------------|
| Name         | 17 inch touch screen display                                |
| Color        | Whole black color machine usually                           |
| Material     | Metal base with plastic body                                |
| VESA         | 75*75mm for wall mounting(need extra wall mounting bracket) |
| OSD Language | Support 8kinds of international languages                   |
| Display      |                                                             |
| Display area | 337.92(W)×270.336(H) mm                                     |
| Pixel pitch  | 0.264*0.264                                                 |
| Aspect ratio | 5:4                                                         |
| Resoluiton   | 1280*1024                                                   |