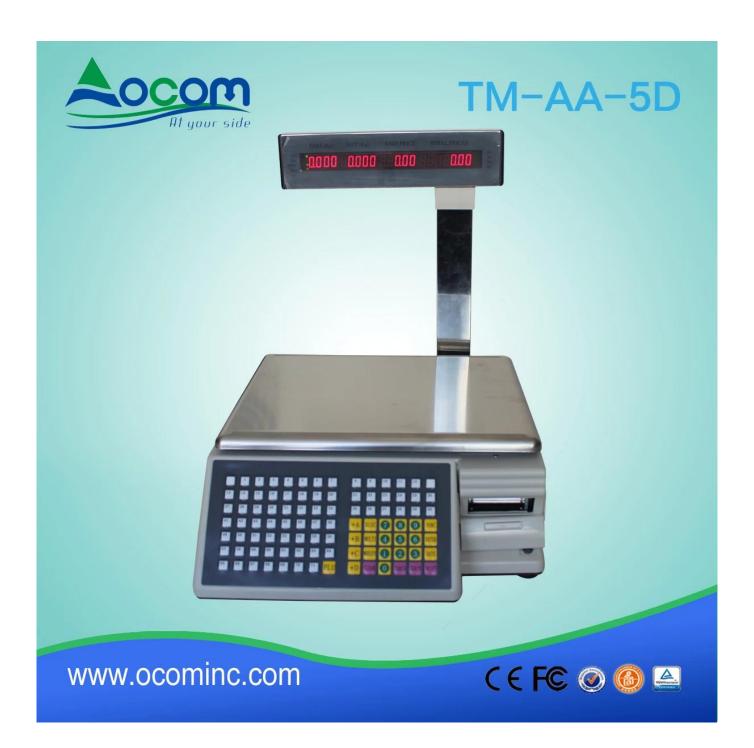

## **Barcode Printing Scale**

(Model No.: TM-AA-5D)

## Feature:

- n Can store max 16 label formats, each PLU can quote different label format in the 16 formats library;
- n Label format can be freely designed;
- n Label printing and continuing paper printing allowed;
- n Powerful management software, high speed uploading or downloading;
- n Support various format of backup, text files transfer make it possible to work with other scales or software;
- n Friendly interface of the management software lead to logical and reasonable operation;
- n Manually and automatically printing inventory and report forms;
- n All function can be set either from PC or on the scale;

## **Specification:**

| Storage capacity:                | max. 4000 PLU                                                            |        |        |        |
|----------------------------------|--------------------------------------------------------------------------|--------|--------|--------|
| Various properties of PLU:       | Max 3 lines of article name; max 3 lines of advertising information, POS |        |        |        |
|                                  | code, unit price; max 4 discount period and discount rate, etc.          |        |        |        |
| No. of shortcut keys:            | 71                                                                       |        |        |        |
| Advertising information storage: | can store max 22 pieces advertising information                          |        |        |        |
| Free text:                       | can store 32 pieces free text                                            |        |        |        |
| Resolution:                      | 3000                                                                     |        |        |        |
| Temperature:                     | storage -10~+55°C; working 0~+40°C                                       |        |        |        |
| Humidity:                        | ≤85%RH                                                                   |        |        |        |
| Power supply:                    | AC 220V, 50 HZ                                                           |        |        |        |
| Display mode:                    | bright red LED                                                           |        |        |        |
| Digits:                          | weight 5 digits, unit price 5 digits, total prices 7 digits              |        |        |        |
| Printing width:                  | 30mm-60mm                                                                |        |        |        |
| Printing speed:                  | 75mm/s                                                                   |        |        |        |
| Port:                            | RS232 (standard), Ethernet (option), Cash Drawer (Option)                |        |        |        |
| Dimension                        | 381*428*500mm                                                            |        |        |        |
| Parameters                       |                                                                          |        |        |        |
| Maximum weighing                 | 3kg                                                                      | 6kg    | 15kg   | 30kg   |
| Scale intervals                  | 1g                                                                       | 2g     | 5g     | 10g    |
| Precision                        | 1/3000                                                                   | 1/3000 | 1/3000 | 1/3000 |
| Minimum Weighting                | 20g                                                                      | 40g    | 100g   | 200g   |
|                                  |                                                                          |        |        |        |