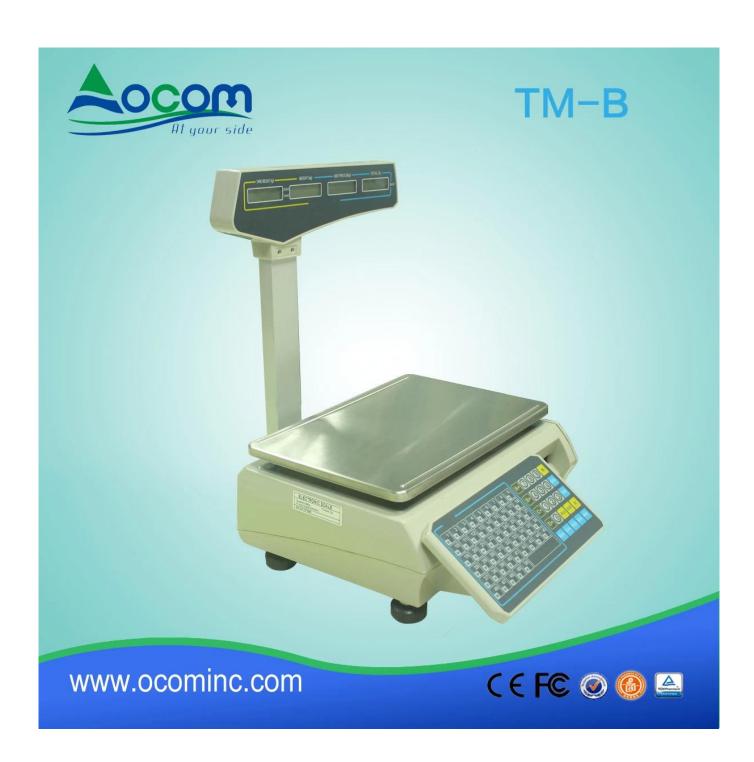

## **BarcodePrinting Scale**

(Model No.: TM-B)

## **Specification:**

| Storage capacity:                | max. 2000 PLU                                               |      |      |  |
|----------------------------------|-------------------------------------------------------------|------|------|--|
| No. of shortcut keys:            | 75keys(50x2=100 PLU shortcut keys,25 control/function keys) |      |      |  |
| Advertising information storage: | can store max 22 pieces advertising information             |      |      |  |
| Free text:                       | can store 32 pieces free text                               |      |      |  |
| Temperature:                     | storage -10~+55°C; working 0~+40°C                          |      |      |  |
| Humidity:                        | ≤85%RH                                                      |      |      |  |
| Power supply:                    | AC 220V, 50 Hz []110V for option[]                          |      |      |  |
| Display mode:                    | bright Green LED, black digital                             |      |      |  |
| Digits:                          | weight 5 digits, unit price 5 digits, total prices 7 digits |      |      |  |
| Printing width:                  | 30mm-60mm                                                   |      |      |  |
| Printing speed:                  | 75mm/s                                                      |      |      |  |
| Port:                            | RS232 ,Ethernet                                             |      |      |  |
| Dimension                        | 381*428*500mm                                               |      |      |  |
| Parameters                       |                                                             |      |      |  |
| Maximum weighing                 | 6kg                                                         | 15kg | 30kg |  |