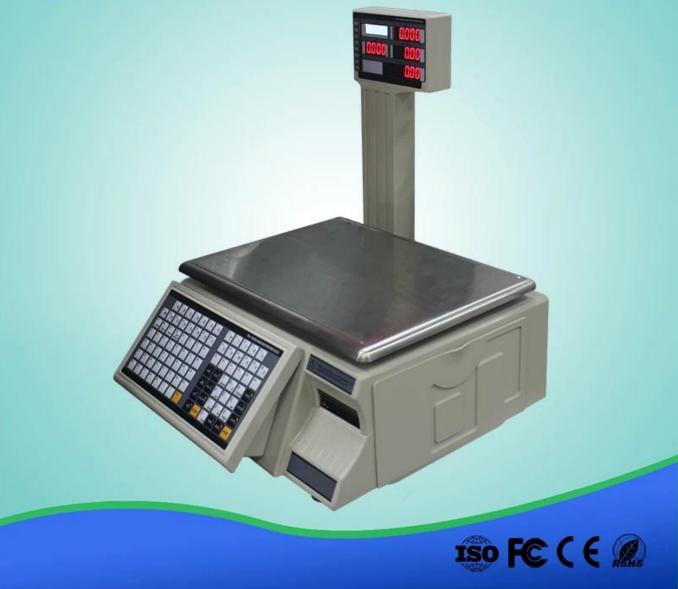

## **BarcodePrinting Scale**

(Model No.: TM-F)

## Feature:

6kg, 15kg, 30kg for options;

Can store max 16 label formats, each PLU can quote different label format in the 16 formats library;

Label format can be freely designed;

Label printing and continuing paper printing allowed;

Powerful management software, high speed uploading or downloading;

Support various format of backup, text files transfer make it possible to work with other scales or software;

Friendly interface of the management software lead to logical and reasonable operation;

Manually and automatically printing inventory and report forms;

All function can be set either from PC or on the scale;

USB+SERIAL+LAN, USB+SERIAL+LAN+WIFI interfaces for options.