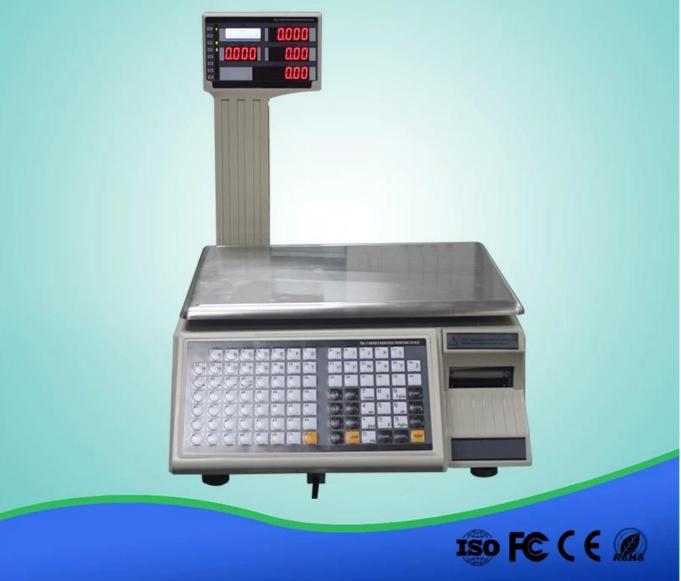

## **BarcodePrinting Scale**

(Model No.: TM-F)

## Feature:

6kg, 15kg, 30kg for options;

Can store max 16 label formats, each PLU can quote different label format in the 16 formats library;

Label format can be freely designed;

Label printing and continuing paper printing allowed;

Powerful management software, high speed uploading or downloading;

Support various format of backup, text files transfer make it possible to work with other scales or software;

Friendly interface of the management software lead to logical and reasonable operation;

Manually and automatically printing inventory and report forms;

All function can be set either from PC or on the scale;

USB+SERIAL+LAN, USB+SERIAL+LAN+WIFI interfaces for options.