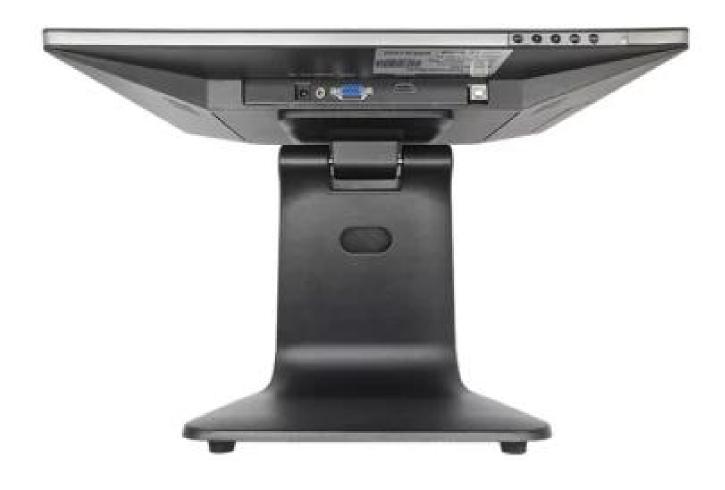

## 15.6inch Touch Screen POS Display Monitor with Aluminum stand (M/N:TM1506)

High resolution: Support 1366\*768

Brand new BOE LCD screen

Multi-point Capacitive Touch Panle

VGA port and VGA cable for standard

HDMI port buit-in cable for optional

Lifetime: 5 million touch;