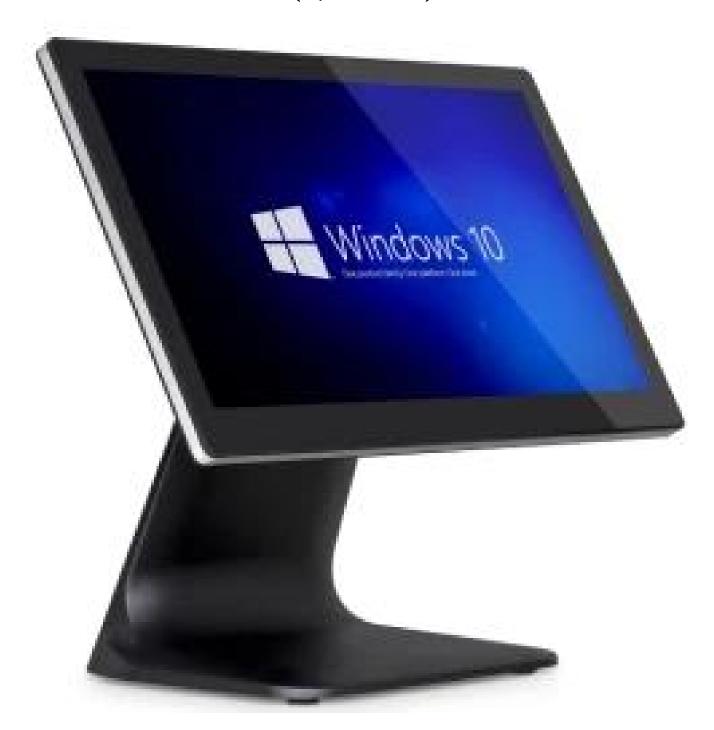

## 15.6inch Touch Screen POS Display Monitor with Aluminum stand (M/N:TM1506)

High resolution: Support 1366\*768

Brand new BOE LCD screen

Multi-point Capacitive Touch Panle

VGA port and VGA cable for standard

## Sturdy base for adjusting the screen elevation angle