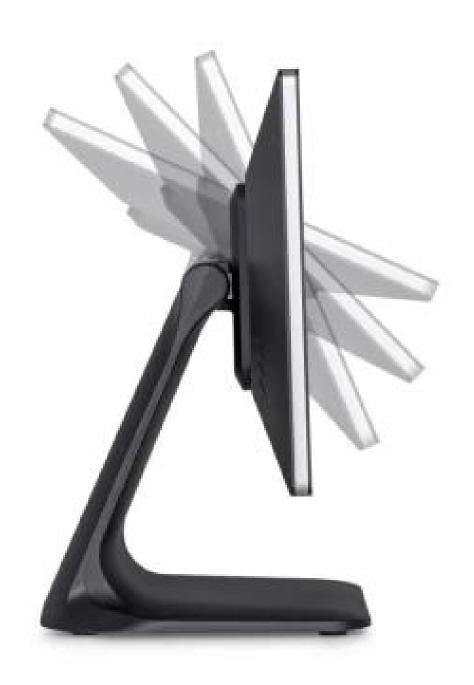

| 15.6" Multi-point Capacitive Touch Panel                      |
| Interface              | VGA for monitor, USB for touch screen HDMI cable for Optional |
| Power                  | 12V DC 3A                                                     |
| Operating Temperature  | -10C ~60C                                                     |
| Endurance Test strikes | Over 10millions                                               |
| Linearity              | 1.50%                                                         |
| Film Thickness         | 0.175mm, 0.188mm                                              |
| Glass Thickness        | 0.7mm, 1.1mm,1.8mm                                            |
| Humidity               | <95%                                                          |