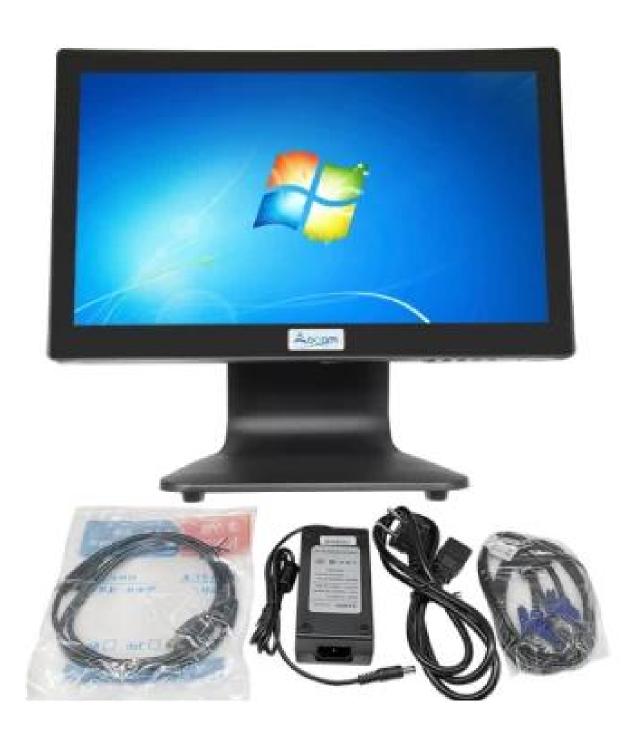

## 15.6inch Touch Screen POS Display Monitor with Aluminum stand (M/N:TM1506)

High resolution: Support 1366\*768

Brand new BOE LCD screen

Multi-point Capacitive Touch Panle

VGA port and VGA cable for standard

HDMI port buit-in cable for optional

Lifetime: 5 million touch;

## Sturdy base for adjusting the screen elevation angle