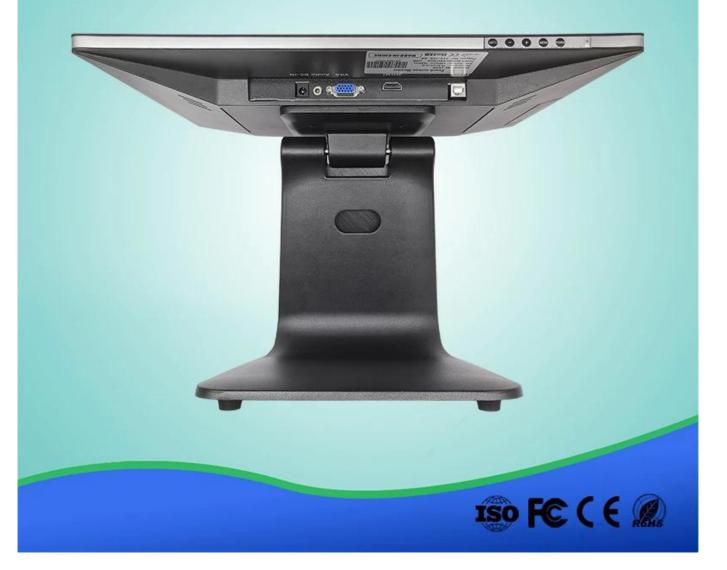

I Sturdy base for adjusting the screen elevation angle

I Can be wall mounted

#### **SPECIFICATION:**

| LCD Screen Size        | 15.6"                                                         |
|------------------------|---------------------------------------------------------------|
| Aspect Ratio           | 16:9                                                          |
| Resolution             | 1366*768                                                      |
| Pixel Pitch(mm)        | 0.297                                                         |
| Number of colors       | 16.2M                                                         |
| Contrast Ratio         | 700/1                                                         |
| Brightness             | 400cd/m <sup>2</sup>                                          |
| Response Time          | 8ms                                                           |
| Touch Panel            | 15.6" Multi-point Capacitive Touch Panle                      |
| Interface              | VGA for monitor, USB for touch screen HDMI cable for Optional |
| Power                  | 12V DC 3A                                                     |
| Operating Temperature  | -10C ~60C                                                     |
| Endurance Test strikes | Over 10millions                                               |
| Linearity              | 1.50%                                                         |
| Film Thickness         | 0.175mm, 0.188mm                                              |
| Glass Thickness        | 0.7mm, 1.1mm,1.8mm                                            |
| Humidity               | <95%                                                          |