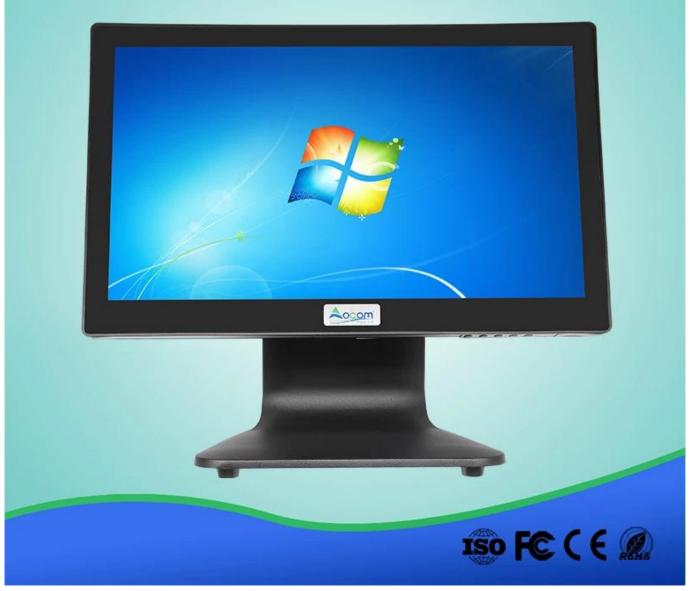

### **15.6 inch Capacitive Touch Monitor**

(M/N:TM1506)

#### **Features:**

I High resolution: Support 1366\*768

I Brand new BOE LCD screen

I Multi-point Capacitive Touch Panle

I VGA port and VGA cable for standard

I HDMI port buit-in cable for optional

I Lifetime: 5 million touch;

I Sturdy base for adjusting the screen elevation angle

I Can be wall mounted

#### **SPECIFICATION:**

| LCD Screen Size        | 15.6"                                                         |
|------------------------|---------------------------------------------------------------|
| Aspect Ratio           | 16:9                                                          |
| Resolution             | 1366*768                                                      |
| Pixel Pitch(mm)        | 0.297                                                         |
| Number of colors       | 16.2M                                                         |
| Contrast Ratio         | 700/1                                                         |
| Brightness             | 400cd/m <sup>2</sup>                                          |
| Response Time          | 8ms                                                           |
| Touch Panel            | 15.6" Multi-point Capacitive Touch Panle                      |
| Interface              | VGA for monitor, USB for touch screen HDMI cable for Optional |
| Power                  | 12V DC 3A                                                     |
| Operating Temperature  | -10C ~60C                                                     |
| Endurance Test strikes | Over 10millions                                               |
| Linearity              | 1.50%                                                         |
| Film Thickness         | 0.175mm, 0.188mm                                              |
| Glass Thickness        | 0.7mm, 1.1mm,1.8mm                                            |
| Humidity               | <95%                                                          |