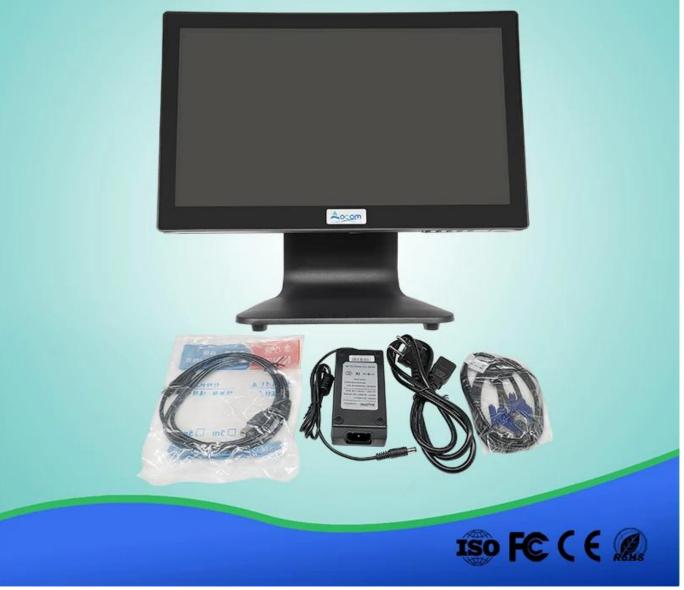

#### **Features:**

I High resolution: Support 1366\*768

I Brand new BOE LCD screen

I Multi-point Capacitive Touch Panle

I VGA port and VGA cable for standard

I HDMI port buit-in cable for optional

I Lifetime: 5 million touch;

I Sturdy base for adjusting the screen elevation angle

I Can be wall mounted

#### **SPECIFICATION:**

| LCD Screen Size        | 15.6"                                                         |
|------------------------|---------------------------------------------------------------|
| Aspect Ratio           | 16:9                                                          |
| Resolution             | 1366*768                                                      |
| Pixel Pitch(mm)        | 0.297                                                         |
| Number of colors       | 16.2M                                                         |
| Contrast Ratio         | 700/1                                                         |
| Brightness             | 400cd/m <sup>2</sup>                                          |
| Response Time          | 8ms                                                           |
| Touch Panel            | 15.6" Multi-point Capacitive Touch Panle                      |
| Interface              | VGA for monitor, USB for touch screen HDMI cable for Optional |
| Power                  | 12V DC 3A                                                     |
| Operating Temperature  | -10C ~60C                                                     |
| Endurance Test strikes | Over 10millions                                               |
| Linearity              | 1.50%                                                         |
| Film Thickness         | 0.175mm, 0.188mm                                              |
| Glass Thickness        | 0.7mm, 1.1mm,1.8mm                                            |
| Humidity               | <95%                                                          |