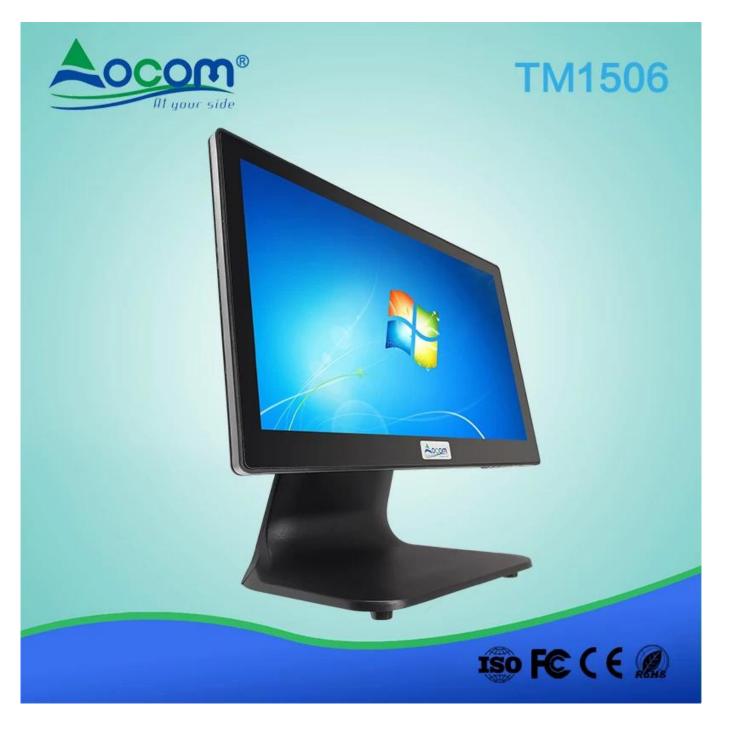

### **15.6 inch Capacitive Touch Monitor**

(M/N:TM1506)

I Sturdy base for adjusting the screen elevation angle

I Can be wall mounted