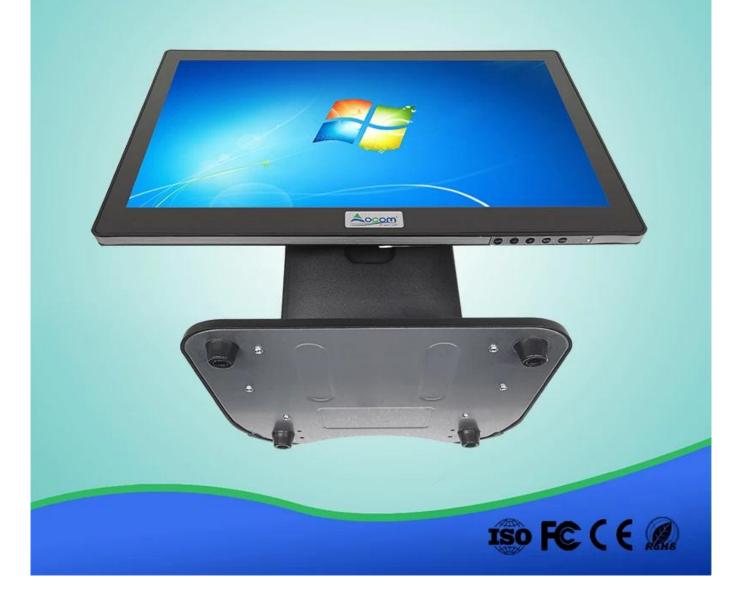

citive Touch Panle                      |
| Interface              | VGA for monitor, USB for touch screen HDMI cable for Optional |
| Power                  | 12V DC 3A                                                     |
| Operating Temperature  | -10C ~60C                                                     |
| Endurance Test strikes | Over 10millions                                               |
| Linearity              | 1.50%                                                         |
| Film Thickness         | 0.175mm, 0.188mm                                              |
| Glass Thickness        | 0.7mm, 1.1mm,1.8mm                                            |
| Humidity               | <95%                                                          |



# TM1506







## TM1506







### TM1506