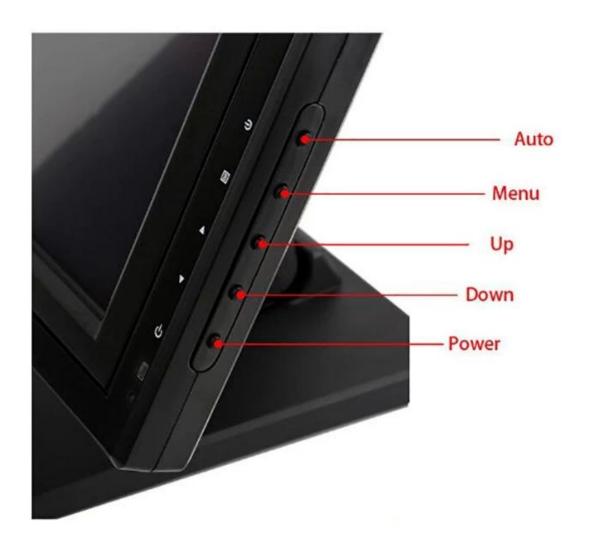

| Contrast   1000:1   107M   1   | Brightness               | 300cd/m2                                                                                                                     |
|--------------------------------------------------------------------------------------------------------------------------------------------------------------------------------------------------------------------------------------------------------------------------------------------------------------------------------------------------------------------------------------------------------------------------------------------------------------------------------------------------------------------------------------------------------------------------------------------------------------------------------------------------------------------------------------------------------------------------------------------------------------------------------------------------------------------------------------------------------------------------------------------------------------------------------------------------------------------------------------------------------------------------------------------------------------------------------------------------------------------------------------------------------------------------------------------------------------------------------------------------------------------------------------------------------------------------------------------------------------------------------------------------------------------------------------------------------------------------------------------------------------------------------------------------------------------------------------------------------------------------------------------------------------------------------------------------------------------------------------------------------------------------------------------------------------------------------------------------------------------------------------------------------------------------------------------------------------------------------------------------------------------------------------------------------------------------------------------------------------------------------|--------------------------|------------------------------------------------------------------------------------------------------------------------------|
| Display color   16.7M   Morzon: 150; Vertical: 150                                                                                                                                                                                                                                                                                                                                                                                                                                                                                                                                                                                                                                                                                                                                                                                                                                                                                                                                                                                                                                                                                                                                                                                                                                                                                                                                                                                                                                                                                                                                                                                                                                                                                                                                                                                                                                                                                                                                                                                                                                                                             | _                        |                                                                                                                              |
| View angle         Horizon: 160; Vertical: 150           Response time         5ms           Touch function           Touch screen         5-wire resistive touch panel. 4-wiretouch screen for option           Structure         ITO Film and ITO Glass FIT           undrace treatment         Fog surface, anti-glare           Responding speed         4-8ms           Surface hardness         Pencil hardness.3H           Total light transmittance         72% above           Connectivity         2.2 b                                                                                                                                                                                                                                                                                                                                                                                                                                                                                                                                                                                                                                                                                                                                                                                                                                                                                                                                                                                                                                                                                                                                                                                                                                                                                                                                                                                                                                                                                                                                                                                                            |                          |                                                                                                                              |
| Response time 5rms Touch function 5rouch function 5rouch screen 5-wire resistive touch panel,4-wiretouch screen for option Structure 170 Film and 170 Glass FiT Surface treatment Fog surface, anti-glare Responding speed <fms *1="" 1="" 128="" 15pin="" 5-35000000="" 5-ms="" 72%="" above="" anti-glare="" connectivity="" d-10="" d-1<="" fog="" for="" function="" hardness="" hardness:3h="" i="" july="" life="" light="" o="" pencil="" rear="" responding="" speed="" surface="" surface,="" td="" times="" total="" touch="" transmittance="" treatment="" vsa="" °=""><td></td><td></td></fms>                                                                                                                                                                                                                                                                                                                                                                                                                                                                                                                                                                                                                                                                                                                                                                                                                                                                                                                                                                                                                                                                                                                                                                                                                                                                                                                                                                                                                                                                                                                     |                          |                                                                                                                              |
| Touch screen   Swire resistive touch panel,4-wiretouch screen for option   Structure   TO Film and TO Glass FTT   Surface treatment   Fog surface, anti-glare   Responding speed   <8ms   Surface hardness   Pencil hardness:3H   Total light transmittance   72% above   Touch life   >35000000 times   Connectivity   12V DC in jack*1   USB *1 for touch function   Rear I/O   15PND >ub VGA *1   HDM*1 for option   Audio in*1 for option (built in speaker for option)   Side key function   Audo, Menu,Up,Down,Power Switch   Environment   O to 40 degrees centigrade   Storage temperature   O to 40 degrees centigrade   Storage temperature   10 to 60 degrees centigrade   Working humidity   10%-80% No condensation   Package   Package   Working humidity   10%-90% No condensation   Package   Package   Package   Working humidity   10%-90% No condensation   Package   Package   110-240V/50-60HZ AC power input,DC12V/4A output adaptor   Cable   Power cord compatible with USA /EU / UK etc and customized available,USB cable for touch,VGA cable(HDMI cable for option)   Other   Other   Touch pendriver disk                                                                                                                                                                                                                                                                                                                                                                                                                                                                                                                                                                                                                                                                                                                                                                                                                                                                                                                                                                                          |                          |                                                                                                                              |
| Touch screen   Sewire resistive touch panel,4-wiretouch screen for option                                                                                                                                                                                                                                                                                                                                                                                                                                                                                                                                                                                                                                                                                                                                                                                                                                                                                                                                                                                                                                                                                                                                                                                                                                                                                                                                                                                                                                                                                                                                                                                                                                                                                                                                                                                                                                                                                                                                                                                                                                                      |                          |                                                                                                                              |
| Structure                                                                                                                                                                                                                                                                                                                                                                                                                                                                                                                                                                                                                                                                                                                                                                                                                                                                                                                                                                                                                                                                                                                                                                                                                                                                                                                                                                                                                                                                                                                                                                                                                                                                                                                                                                                                                                                                                                                                                                                                                                                                                                                      |                          |                                                                                                                              |
| surface treatment         Fog surface, anti-glare           Responding speed         <8ms           Surface hardness         Pencil hardness:3H           Total light transmittance         72% above           Touch life         >35000000 times           Connectivity         2V DC in jack*1           USB *1 for touch function           Rear I/O         15PIN D-sub VGA *1           HDMI*1 for option         Auto, Menu Up, Down, Power Switch           Environment         Description (built in speaker for option)           Side key function         Auto, Menu Up, Down, Power Switch           Environment         Operating temperature         0 to 40 degrees centigrade           Storage temperature         10 to 60 degrees centigrade           Working humidity         10%-80% No condensation           Storage humidity         10%-80% No condensation           Storage with foam inside         445*18xm/8.0kg           4 in 1 carton         630*450*430mm/25kg           Accessories         Power card compatible with USA /EU / UK etc and customized available.USB cable for touch, VGA cable(HDMI cable for option)           Otoch related         Touch pen, driver disk                                                                                                                                                                                                                                                                                                                                                                                                                                                                                                                                                                                                                                                                                                                                                                                                                                                                                                            |                          |                                                                                                                              |
| Responding speed         <8ms                                                                                                                                                                                                                                                                                                                                                                                                                                                                                                                                                                                                                                                                                                                                                                                                                                                                                                                                                                                                                                                                                                                                                                                                                                                                                                                                                                                                                                                                                                                                                                                                                                                                                                                                                                                                                                                                                                                                                                                                                                                                                                  |                          |                                                                                                                              |
| Surface hardness         Pencil hardness:3H           Total light transmittance         72% above           Touch life         >35000000 times           Connectivity                                                                                                                                                                                                                                                                                                                                                                                                                                                                                                                                                                                                                                                                                                                                                                                                                                                                                                                                                                                                                                                                                                                                                                                                                                                                                                                                                                                                                                                                                                                                                                                                                                                                                                                                                                                                                                                                                                                                                          |                          |                                                                                                                              |
| Total light transmittance Touch life  >35000000 times  Connectivity    12V DC in jack*1   USB *1 for touch function   15PIN D-sub VGA *1   14DMI*1 for option   Audio in*1 for option (built in speaker for option)    Side key function                                                                                                                                                                                                                                                                                                                                                                                                                                                                                                                                                                                                                                                                                                                                                                                                                                                                                                                                                                                                                                                                                                                                                                                                                                                                                                                                                                                                                                                                                                                                                                                                                                                                                                                                                                                                                                                                                       |                          |                                                                                                                              |
| Touch life >3500000 times  Connectivity   12V DC in jack*1   12V DC in |                          |                                                                                                                              |
| Connectivity  Rear I/O  Rear I/O  Rear I/O  Auto in*1 for option (built in speaker for option)  Side key function Auto in*1 for option (built in speaker for option)  Side key function Auto, Menu, Up, Down, Power Swicth  Environment  Operating temperature  Oto 40 degrees centigrade  Storage temperature  -10 to 60 degrees centigrade  Working humidity  10%-80% No condensation  Storage humidity  10%-80% No condensation  Storage with foam inside  445*180*415mm/8.0kg  4 in 1 carton 630*450*430mm/25kg  Accessories  Power adapter  110-240V/50-60HZ AC power input ,DC12V/4A output adaptor  Cable Power cord compatible with USA /EU / UK et and customized available, USB cable for touch, VGA cable(HDMI cable for option)  Touch related Other                                                                                                                                                                                                                                                                                                                                                                                                                                                                                                                                                                                                                                                                                                                                                                                                                                                                                                                                                                                                                                                                                                                                                                                                                                                                                                                                                               |                          |                                                                                                                              |
| Rear I/O    To to be the form of the form  |                          | >35000000 times                                                                                                              |
| Rear I/O    SPIN D-sub VGA *1     HDM**1 for option (built in speaker for option)   Audio in**1 for option (built in speaker for option)   Auto, Menu, Up, Down, Power Swicth                                                                                                                                                                                                                                                                                                                                                                                                                                                                                                                                                                                                                                                                                                                                                                                                                                                                                                                                                                                                                                                                                                                                                                                                                                                                                                                                                                                                                                                                                                                                                                                                                                                                                                                                                                                                                                                                                                                                                  | Connectivity             |                                                                                                                              |
| Rear I/O    SiPIN D-sub VGA *1                                                                                                                                                                                                                                                                                                                                                                                                                                                                                                                                                                                                                                                                                                                                                                                                                                                                                                                                                                                                                                                                                                                                                                                                                                                                                                                                                                                                                                                                                                                                                                                                                                                                                                                                                                                                                                                                                                                                                                                                                                                                                                 | Rear I/O                 | 12V DC in jack*1                                                                                                             |
| HDMI*1 for option Audio in*1 for option (built in speaker for option)  Side key function Auto, Menu,Up,Down,Power Swicth  Environment  Operating temperature 0 to 40 degrees centigrade  Storage temperature -10 to 60 degrees centigrade  Working humidity 10%~80% No condensation  Storage humidity 10%~90% No condensation  Package  Package with foam inside 445*180*415mm/8.0kg 4in 1 carton 630*450*430mm/25kg  Accessories  Power adapter 110-240V/50-60HZ AC power input ,DC12V/4A output adaptor  Cable Power cord compatible with USA /EU / UK etc and customized available,USB cable for touch,VGA cable(HDMI cable for option)  Touch related Touch pen,driver disk  Other                                                                                                                                                                                                                                                                                                                                                                                                                                                                                                                                                                                                                                                                                                                                                                                                                                                                                                                                                                                                                                                                                                                                                                                                                                                                                                                                                                                                                                         |                          | USB *1 for touch function                                                                                                    |
| Audio in*1 for option (built in speaker for option)  Side key function Auto, Menu,Up,Down,Power Swicth  Environment Operating temperature 0 to 40 degrees centigrade  Storage temperature -10 to 60 degrees centigrade  Working humidity 10%-80% No condensation  Storage humidity 10%-90% No condensation  Package  Package Package with foam inside 445*180*415mm/8.0kg  4 in 1 carton 630*450*430mm/25kg  Accessories Power adapter 110-240V/50-60HZ AC power input ,DC12V/4A output adaptor  Cable Power cord compatible with USA /EU / UK etc and customized available,USB cable for touch,VGA cable(HDMI cable for option)  Touch related Touch pen,driver disk  Other                                                                                                                                                                                                                                                                                                                                                                                                                                                                                                                                                                                                                                                                                                                                                                                                                                                                                                                                                                                                                                                                                                                                                                                                                                                                                                                                                                                                                                                   |                          | 15PIN D-sub VGA *1                                                                                                           |
| Side key function Auto, Menu, Up, Down, Power Swicth  Environment  Operating temperature 0 to 40 degrees centigrade  Storage temperature -10 to 60 degrees centigrade  Working humidity 10%~80% No condensation  Storage humidity 10%~90% No condensation  Package  Package                                                                                                                                                                                                                                                                                                                                                                                                                                                                                                                                                                                                                                                                                                                                                                                                                                                                                                                                                                                                                                                                                                                                                                                                                                                                                                                                                                                                                                                                                                                                                                                                                                                                                                                                                                                                                                                    |                          | HDMI*1 for option                                                                                                            |
| Environment  Operating temperature  Ot o 40 degrees centigrade  Storage temperature  10 to 60 degrees centigrade  Working humidity  10%-80% No condensation  Storage humidity  10%-90% No condensation  Package  Package with foam inside  445*180*415mm/8.0kg  4 in 1 carton  630*450*430mm/25kg  Accessories  Power adapter  110-240V/50-60HZ AC power input ,DC12V/4A output adaptor  Cable  Power cord compatible with USA /EU / UK etc and customized available,USB cable for touch,VGA cable(HDMI cable for option)  Touch related  Other                                                                                                                                                                                                                                                                                                                                                                                                                                                                                                                                                                                                                                                                                                                                                                                                                                                                                                                                                                                                                                                                                                                                                                                                                                                                                                                                                                                                                                                                                                                                                                                |                          | Audio in*1 for option (built in speaker for option)                                                                          |
| Operating temperature                                                                                                                                                                                                                                                                                                                                                                                                                                                                                                                                                                                                                                                                                                                                                                                                                                                                                                                                                                                                                                                                                                                                                                                                                                                                                                                                                                                                                                                                                                                                                                                                                                                                                                                                                                                                                                                                                                                                                                                                                                                                                                          | Side key function        | Auto, Menu,Up,Down,Power Swicth                                                                                              |
| Storage temperature -10 to 60 degrees centigrade  Working humidity 10%-80% No condensation  Storage humidity 10%-90% No condensation  Package Package 445*180*415mm/8.0kg  4 in 1 carton 630*450*430mm/25kg  Accessories Power adapter 110-240V/50-60HZ AC power input ,DC12V/4A output adaptor  Cable Power cord compatible with USA /EU / UK etc and customized available,USB cable for touch,VGA cable(HDMI cable for option)  Touch related Touch pen,driver disk  Other                                                                                                                                                                                                                                                                                                                                                                                                                                                                                                                                                                                                                                                                                                                                                                                                                                                                                                                                                                                                                                                                                                                                                                                                                                                                                                                                                                                                                                                                                                                                                                                                                                                   | Environment              |                                                                                                                              |
| Working humidity 10%-80% No condensation  Storage humidity 10%-90% No condensation  Package Package 445*180*415mm/8.0kg  4 in 1 carton 630*450*430mm/25kg  Accessories Power adapter 110-240V/50-60HZ AC power input ,DC12V/4A output adaptor  Cable Power cord compatible with USA /EU / UK etc and customized available,USB cable for touch,VGA cable(HDMI cable for option)  Touch related Touch pen,driver disk  Other                                                                                                                                                                                                                                                                                                                                                                                                                                                                                                                                                                                                                                                                                                                                                                                                                                                                                                                                                                                                                                                                                                                                                                                                                                                                                                                                                                                                                                                                                                                                                                                                                                                                                                     | Operating temperature    | 0 to 40 degrees centigrade                                                                                                   |
| Storage humidity 10%~90% No condensation  Package Package 445*180*415mm/8.0kg  4 in 1 carton 630*450*430mm/25kg  Accessories Power adapter 110-240V/50-60HZ AC power input ,DC12V/4A output adaptor  Cable Power cord compatible with USA /EU / UK etc and customized available,USB cable for touch,VGA cable(HDMI cable for option)  Touch related Touch pen,driver disk  Other                                                                                                                                                                                                                                                                                                                                                                                                                                                                                                                                                                                                                                                                                                                                                                                                                                                                                                                                                                                                                                                                                                                                                                                                                                                                                                                                                                                                                                                                                                                                                                                                                                                                                                                                               | Storage temperature      | -10 to 60 degrees centigrade                                                                                                 |
| Package Package with foam inside 445*180*415mm/8.0kg 4 in 1 carton 630*450*430mm/25kg Accessories Power adapter 110-240V/50-60HZ AC power input ,DC12V/4A output adaptor Cable Power cord compatible with USA /EU / UK etc and customized available,USB cable for touch,VGA cable(HDMI cable for option) Touch related Other                                                                                                                                                                                                                                                                                                                                                                                                                                                                                                                                                                                                                                                                                                                                                                                                                                                                                                                                                                                                                                                                                                                                                                                                                                                                                                                                                                                                                                                                                                                                                                                                                                                                                                                                                                                                   | Working humidity         | 10%-80% No condensation                                                                                                      |
| Package with foam inside 445*180*415mm/8.0kg  4 in 1 carton 630*450*430mm/25kg  Accessories  Power adapter 110-240V/50-60HZ AC power input ,DC12V/4A output adaptor  Cable Power cord compatible with USA /EU / UK etc and customized available,USB cable for touch,VGA cable(HDMI cable for option)  Touch related Touch pen,driver disk  Other                                                                                                                                                                                                                                                                                                                                                                                                                                                                                                                                                                                                                                                                                                                                                                                                                                                                                                                                                                                                                                                                                                                                                                                                                                                                                                                                                                                                                                                                                                                                                                                                                                                                                                                                                                               | Storage humidity         | 10%~90% No condensation                                                                                                      |
| 4 in 1 carton 630*450*430mm/25kg  Accessories  Power adapter 110-240V/50-60HZ AC power input ,DC12V/4A output adaptor  Cable Power cord compatible with USA /EU / UK etc and customized available,USB cable for touch,VGA cable(HDMI cable for option)  Touch related Touch pen,driver disk  Other                                                                                                                                                                                                                                                                                                                                                                                                                                                                                                                                                                                                                                                                                                                                                                                                                                                                                                                                                                                                                                                                                                                                                                                                                                                                                                                                                                                                                                                                                                                                                                                                                                                                                                                                                                                                                             | Package                  |                                                                                                                              |
| Accessories Power adapter 110-240V/50-60HZ AC power input ,DC12V/4A output adaptor Cable Power cord compatible with USA /EU / UK etc and customized available,USB cable for touch,VGA cable(HDMI cable for option) Touch related Touch pen,driver disk Other                                                                                                                                                                                                                                                                                                                                                                                                                                                                                                                                                                                                                                                                                                                                                                                                                                                                                                                                                                                                                                                                                                                                                                                                                                                                                                                                                                                                                                                                                                                                                                                                                                                                                                                                                                                                                                                                   | Package with foam inside | 445*180*415mm/8.0kg                                                                                                          |
| Power adapter 110-240V/50-60HZ AC power input ,DC12V/4A output adaptor  Cable Power cord compatible with USA /EU / UK etc and customized available,USB cable for touch,VGA cable(HDMI cable for option)  Touch related Touch pen,driver disk  Other                                                                                                                                                                                                                                                                                                                                                                                                                                                                                                                                                                                                                                                                                                                                                                                                                                                                                                                                                                                                                                                                                                                                                                                                                                                                                                                                                                                                                                                                                                                                                                                                                                                                                                                                                                                                                                                                            | 4 in 1 carton            | 630*450*430mm/25kg                                                                                                           |
| Cable Power cord compatible with USA /EU / UK etc and customized available,USB cable for touch,VGA cable(HDMI cable for option)  Touch related Touch pen,driver disk  Other                                                                                                                                                                                                                                                                                                                                                                                                                                                                                                                                                                                                                                                                                                                                                                                                                                                                                                                                                                                                                                                                                                                                                                                                                                                                                                                                                                                                                                                                                                                                                                                                                                                                                                                                                                                                                                                                                                                                                    | Accessories              |                                                                                                                              |
| Touch related Touch pen,driver disk Other                                                                                                                                                                                                                                                                                                                                                                                                                                                                                                                                                                                                                                                                                                                                                                                                                                                                                                                                                                                                                                                                                                                                                                                                                                                                                                                                                                                                                                                                                                                                                                                                                                                                                                                                                                                                                                                                                                                                                                                                                                                                                      | Power adapter            | 110-240V/50-60HZ AC power input ,DC12V/4A output adaptor                                                                     |
| Other Control  | Cable                    | Power cord compatible with USA /EU / UK etc and customized available, USB cable for touch, VGA cable (HDMI cable for option) |
|                                                                                                                                                                                                                                                                                                                                                                                                                                                                                                                                                                                                                                                                                                                                                                                                                                                                                                                                                                                                                                                                                                                                                                                                                                                                                                                                                                                                                                                                                                                                                                                                                                                                                                                                                                                                                                                                                                                                                                                                                                                                                                                                | Touch related            | Touch pen,driver disk                                                                                                        |
| Certification CE,ROHS,CCC,FCC                                                                                                                                                                                                                                                                                                                                                                                                                                                                                                                                                                                                                                                                                                                                                                                                                                                                                                                                                                                                                                                                                                                                                                                                                                                                                                                                                                                                                                                                                                                                                                                                                                                                                                                                                                                                                                                                                                                                                                                                                                                                                                  | Other                    |                                                                                                                              |
|                                                                                                                                                                                                                                                                                                                                                                                                                                                                                                                                                                                                                                                                                                                                                                                                                                                                                                                                                                                                                                                                                                                                                                                                                                                                                                                                                                                                                                                                                                                                                                                                                                                                                                                                                                                                                                                                                                                                                                                                                                                                                                                                | Certification            | CE,ROHS,CCC,FCC                                                                                                              |