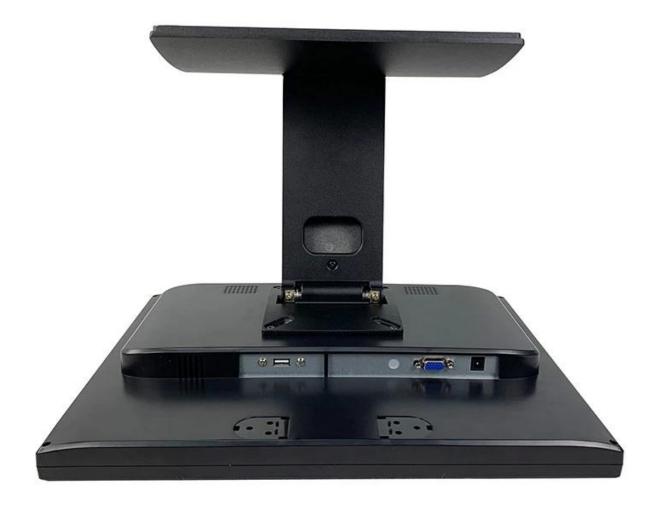

## Specification:

| Model        | TM-1701                                                     |
|--------------|-------------------------------------------------------------|
| Name         | 17 inch touch screen display                                |
| Color        | Whole black color machine usually                           |
| Material     | Metal base with plastic body                                |
| VESA         | 75*75mm for wall mounting(need extra wall mounting bracket) |
| OSD Language | Support 8kinds of international languages                   |
| Display      |                                                             |
| Display area | 337.92(W)×270.336(H) mm                                     |
| Pixel pitch  | 0.264*0.264                                                 |
| Aspect ratio | 5:4                                                         |
| Resoluiton   | 1280*1024                                                   |