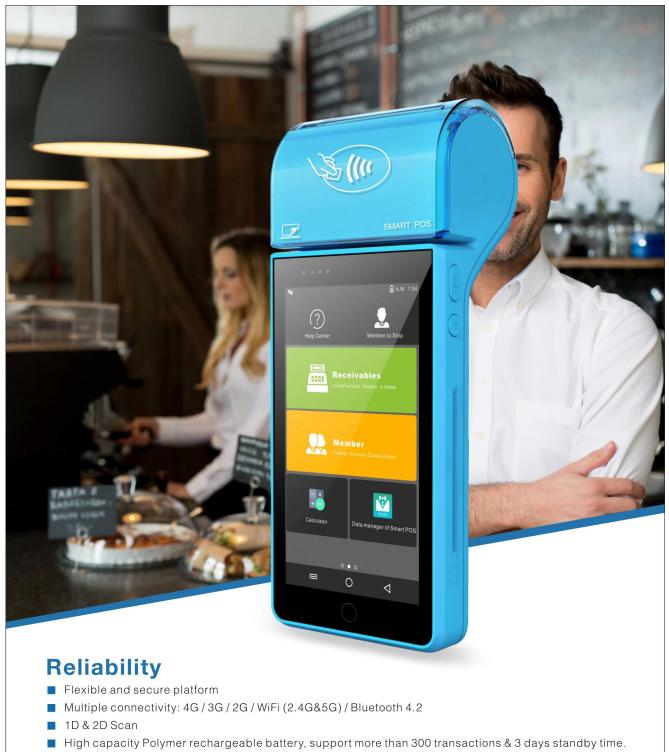

## Touch Screen NFC EMV PCI Smart Payment Android POS Terminal with GPS/ Printer

- l Android 7.0 operation system.
- l Adopts MT8735V quad-core 64bit ARM Cortex A53 1.3 GHz,
- 1 5.0 inch capacitive, multi touch; support e-signature,720\*1280, TFT display
- l 1gb Ram & 8gb flash;
- 1 4.35V 4000mAh Large Li-polymer battery, support 10 hours working hours normally
- 1 2M Camera, support 1d & 2d barcode reading, 58mm Printer
- l Wifi 2.4G, bluetooth V4.1+HS compliant,2G/3G/4G,GPS
- 1 Support magnetic stripe card, IC card, contactless card,
- l Rugged 1.2m Drop Tolerance
- 1 PCI,EMV L1,EMV L2,EMV CL L1,ROHS,PayPass,PayWave,telecom accessing/CCC,Security certificate,Network accessing ,PBOC L1,PBOC L2,QPBOC L1,QPBOC L2,QUICS,UPTS2.0 small payment