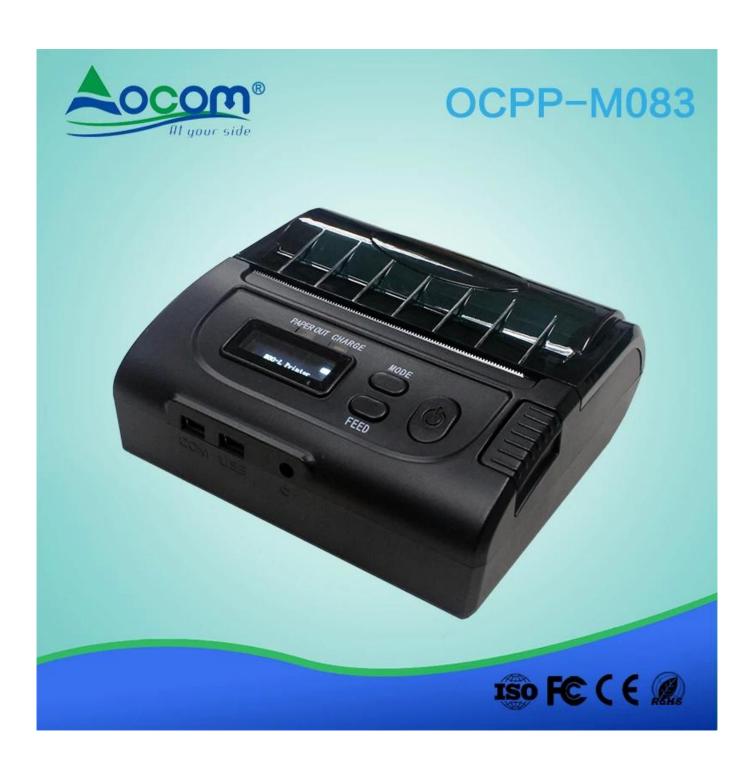

#### **USB Bluetooth Android Mini Portable 80mm Thermal Printer With OLED Display**

(Model Number: OCPP- M083)

# OCPP-M083