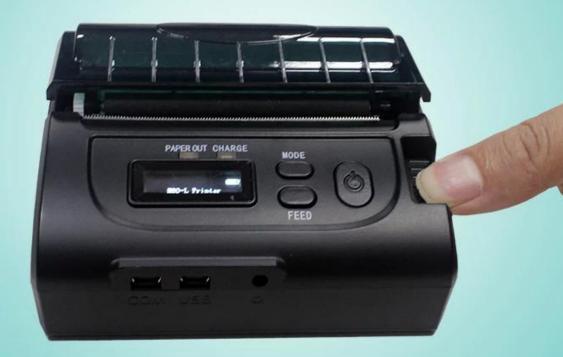

#### **USB Bluetooth Android Mini Portable 80mm Thermal Printer With OLED Display**

(Model Number: OCPP- M083)

#### **Features:**

Support Windows, Java, Android, IOS (optional) system

Interface: USB+RS232 + Bluetooth(Options), or USB+RS232+WIFI;

USB and DC charging;

OLED display the printing status;

Support 2D,1D barcode printing

One printer can connect to Multi smart devices(upto 7 android devices+1 ios device) (Optional)

Printer name and password can be change online

Free SDK for Android and Win CE. IOS

2000mAh large capacity Lithium battery

Special battery indicator to monitor power status

Cutter: manual cutter

Printing Speed: upto 90mm/sec

MCBF(life): 100km