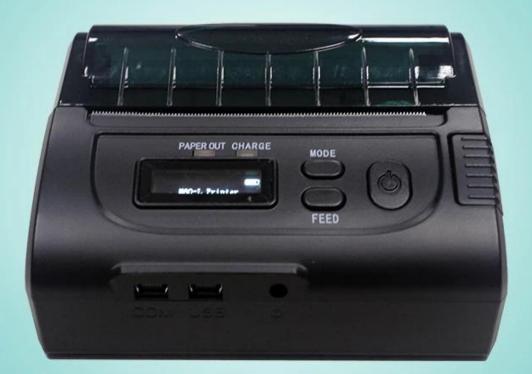

|
| Other features        | Paper detection, power detection, Manual shut down                                                    |
| Working conditions    | Temperature:-10°C□50°C,Humidity:10%□90%                                                               |
| Storage conditions    | Temperature:-20°C∏70°C,Humidity:5%∏95%                                                                |
| Device name           | Can be customized, letter and digital for option, at max 30 ASCII characters.                         |
| Password              | Enter default pairing code "1234", it can be customized. At max 6 digitals.                           |
| Power plug dimension  | 3.5*1.1mm                                                                                             |





# OCPP-M083







## OCPP-M083







## OCPP-M083