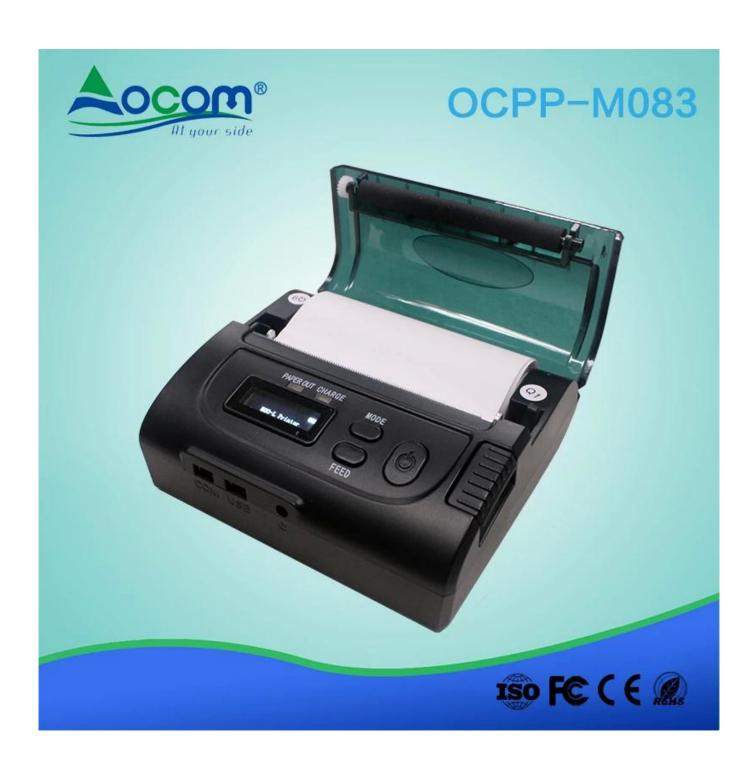

power detection, Manual shut down                                                    |
| Working conditions    | Temperature:-10°C□50°C,Humidity:10%□90%                                                               |
| Storage conditions    | Temperature:-20°C∏70°C,Humidity:5%∏95%                                                                |
| Device name           | Can be customized, letter and digital for option, at max 30 ASCII characters.                         |
| Password              | Enter default pairing code "1234", it can be customized. At max 6 digitals.                           |
| Power plug dimension  | 3.5*1.1mm                                                                                             |





# OCPP-M083







## OCPP-M083







## OCPP-M083