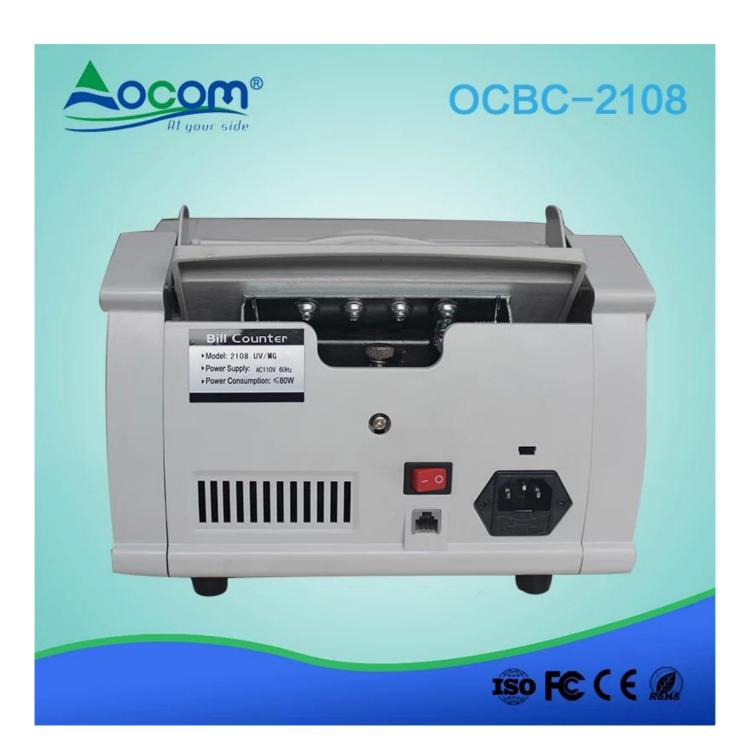

## Bill Counter

(Model No: OCBC-2108)

## Specifications:

| Function                             |                                             |
|--------------------------------------|---------------------------------------------|
| Automatic start/stop                 | Yes                                         |
| Batch counting (Preset No. of bills) | Yes                                         |
| Add up each counting numbers         | Yes                                         |
| UV detection                         | Yes                                         |
| Performance Characteristics          |                                             |
| Counting speed:                      | 1000 ps/min                                 |
| Feeding capacity:                    | >200pcs                                     |
| Receiving capacity:                  | >300 pcs                                    |
| Size of countable notes:             | 50mm×110mm~90mm×175mm                       |
| Thickness of countable notes:        | 0.075-0.15mm                                |
| Counting Range                       | 1-9999 pcs                                  |
| Batch Range                          | 1-9999 pcs                                  |
| Counting display:                    | Three digits LED                            |
| Batch display:                       | Four digits LED                             |
| Physical Characteristics             |                                             |
| Power source:                        | AC220V±10% 50Hz AC110V±10% 60Hz             |
| Power consumption:                   | ≤80W                                        |
| Dimensions:                          | 300mm×238×163mm                             |
| Weight                               | GW. 5.5KGS                                  |
| Packing                              | 2 pcs per Carton: 350mm×300mm×435mm 13.5kgs |