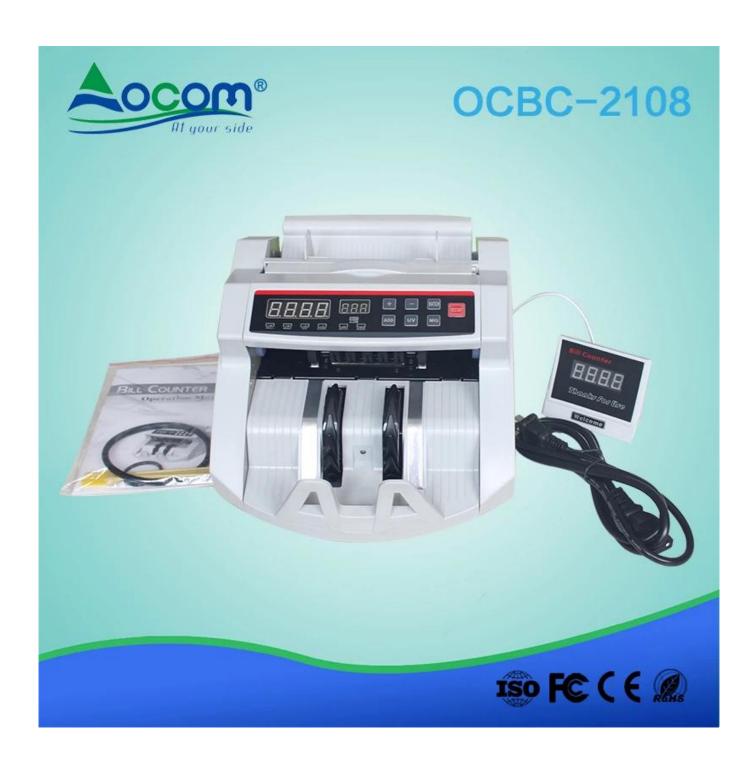

## Bill Counter

(Model No: OCBC-2108)

## Specifications:

| Function                             |                                             |
|--------------------------------------|---------------------------------------------|
| Automatic start/stop                 | Yes                                         |
| Batch counting (Preset No. of bills) | Yes                                         |
| Add up each counting numbers         | Yes                                         |
| UV detection                         | Yes                                         |
| Performance Characteristics          |                                             |
| Counting speed:                      | 1000 ps/min                                 |
| Feeding capacity:                    | >200pcs                                     |
| Receiving capacity:                  | >300 pcs                                    |
| Size of countable notes:             | 50mm×110mm~90mm×175mm                       |
| Thickness of countable notes:        | 0.075-0.15mm                                |
| Counting Range                       | 1-9999 pcs                                  |
| Batch Range                          | 1-9999 pcs                                  |
| Counting display:                    | Three digits LED                            |
| Batch display:                       | Four digits LED                             |
| Physical Characteristics             |                                             |
| Power source:                        | AC220V±10% 50Hz AC110V±10% 60Hz             |
| Power consumption:                   | ≤80W                                        |
| Dimensions:                          | 300mm×238×163mm                             |
| Weight                               | GW. 5.5KGS                                  |
| Packing                              | 2 pcs per Carton: 350mm×300mm×435mm 13.5kgs |