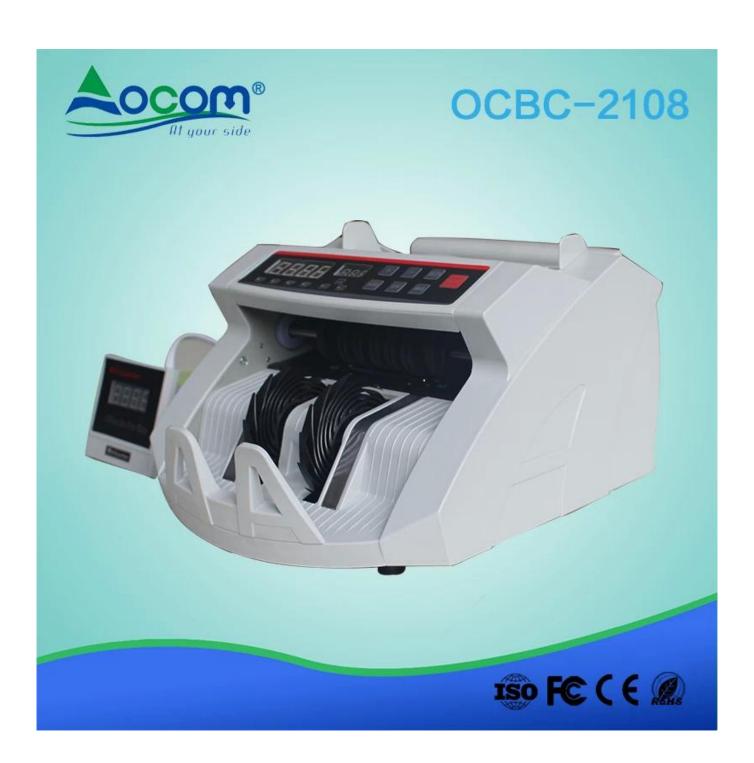

## Bill Counter

(Model No: OCBC-2108)

## Features:

- 1. Automatic start or stop;
- 2. 1000 pcs/min High counting speed;

## Specifications:

| Function                             |                                             |
|--------------------------------------|---------------------------------------------|
| Automatic start/stop                 | Yes                                         |
| Batch counting (Preset No. of bills) | Yes                                         |
| Add up each counting numbers         | Yes                                         |
| UV detection                         | Yes                                         |
| Performance Characteristics          |                                             |
| Counting speed:                      | 1000 ps/min                                 |
| Feeding capacity:                    | >200pcs                                     |
| Receiving capacity:                  | >300 pcs                                    |
| Size of countable notes:             | 50mm×110mm~90mm×175mm                       |
| Thickness of countable notes:        | 0.075-0.15mm                                |
| Counting Range                       | 1-9999 pcs                                  |
| Batch Range                          | 1-9999 pcs                                  |
| Counting display:                    | Three digits LED                            |
| Batch display:                       | Four digits LED                             |
| Physical Characteristics             |                                             |
| Power source:                        | AC220V±10% 50Hz AC110V±10% 60Hz             |
| Power consumption:                   | ≤80W                                        |
| Dimensions:                          | 300mm×238×163mm                             |
| Weight                               | GW. 5.5KGS                                  |
| Packing                              | 2 pcs per Carton: 350mm×300mm×435mm 13.5kgs |