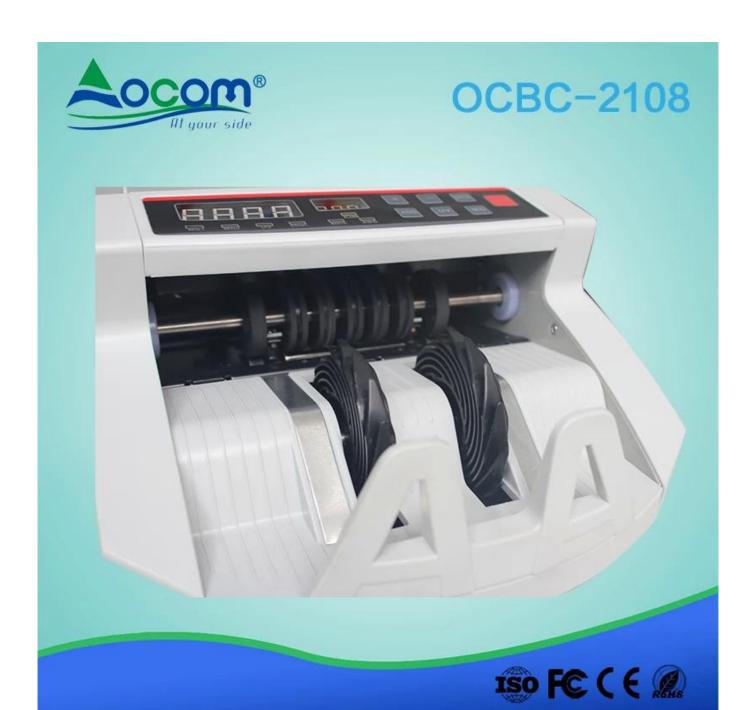

## Bill Counter

(Model No: OCBC-2108)

## Features:

- 1. Automatic start or stop;
- 2. 1000 pcs/min High counting speed;