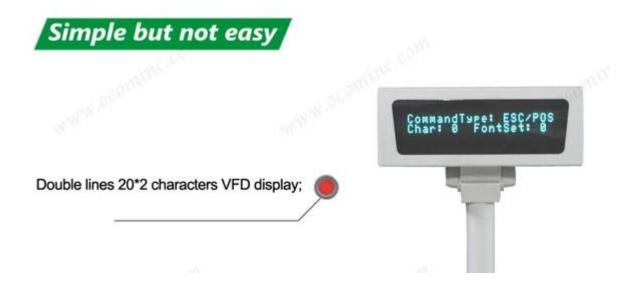

#### **Specifications:**

| Communication                                                                                      |                                                                       |  |  |
|----------------------------------------------------------------------------------------------------|-----------------------------------------------------------------------|--|--|
| Interface:                                                                                         | Serial port (RS-232)                                                  |  |  |
| Baud rate:                                                                                         | 9600bps                                                               |  |  |
| Brightness:                                                                                        | 2000cd                                                                |  |  |
| Data bit:                                                                                          | 8bit                                                                  |  |  |
| Stop bit:                                                                                          | 1bit                                                                  |  |  |
| Handshake signal:                                                                                  | No                                                                    |  |  |
| Electrical:                                                                                        | By the power of the host computer DC12 (big 4ps interface)            |  |  |
| Display:                                                                                           | VFD Bright blue-green fluorescent display                             |  |  |
| Display characters:                                                                                | 2 line x 20 characters / line, 40 characters, 5 x 7 Dots              |  |  |
| Display area:                                                                                      | 160mm(W) x 23.8mm(H)                                                  |  |  |
| Character size:                                                                                    | high 11mm x wide 7mm                                                  |  |  |
| MTBF:                                                                                              | 25,000 hours                                                          |  |  |
| Dimensions                                                                                         |                                                                       |  |  |
| Panel dimensions:                                                                                  | 80(H) x 225(W)x37(D) mm                                               |  |  |
|                                                                                                    | Long support: 480mm (Contain base)                                    |  |  |
| Support dimensions:                                                                                | Short support: 225mm (Contain base)                                   |  |  |
|                                                                                                    | Base dimensions: 185(L) x95(w) x25(H) mm                              |  |  |
| Pitching move angle:                                                                               | 45°, Can provide comfortable, and adjust the visual Angle             |  |  |
| Weight:                                                                                            | 1.2Kg (gross)                                                         |  |  |
| Environment                                                                                        |                                                                       |  |  |
| Operating Temp:                                                                                    | -20~70 A18                                                            |  |  |
| Storage Temp;                                                                                      | -40~80 A19                                                            |  |  |
| Operating Humidity:                                                                                | 10~85%                                                                |  |  |
| Storage Humidity:                                                                                  | 10~90%                                                                |  |  |
| Command Set                                                                                        |                                                                       |  |  |
|                                                                                                    | andard general command ESC/POS, Its can used in DOS or Windows System |  |  |
| Environment, Don't need any driver, Only according to the format serial order set to send data can |                                                                       |  |  |
| show content.                                                                                      |                                                                       |  |  |
| With the function of ope                                                                           | ning the cash drawer All direction adjustable.                        |  |  |

# Parameter

| Communication        |                                                                                                                                                  |
|----------------------|--------------------------------------------------------------------------------------------------------------------------------------------------|
| Interface:           | Serial port (RS-232)                                                                                                                             |
| Baud rate:           | 9600bps                                                                                                                                          |
| Brightness:          | 2000cd                                                                                                                                           |
| Data bit:            | 8bit                                                                                                                                             |
| Stop bit:            | 1bit                                                                                                                                             |
| Handshake signal:    | No                                                                                                                                               |
| Electrical:          | By the power of the host computer DC12 (big 4ps interface)                                                                                       |
| Display:             | VFD Bright blue-green fluorescent display                                                                                                        |
| Display characters:  | 2 line x 20 characters / line, 40 characters, 5 x 7 Dots                                                                                         |
| Display area:        | 160mm(W) x 23.8mm(H)                                                                                                                             |
| Character size:      | high 11mm x wide 7mm                                                                                                                             |
| MTBF:                | 25,000 hours                                                                                                                                     |
| Dimensions           | - 10 ke-                                                                                                                                         |
| Panel dimensions:    | 80(H) x 225(W)x37(D) mm                                                                                                                          |
|                      | Long support: 480mm (Contain base)                                                                                                               |
| Support dimensions:  | Short support: 225mm (Contain base)                                                                                                              |
| - 1240               | Base dimensions: 185(L) x95(w) x25(H) mm                                                                                                         |
| Pitching move angle: | 45°, Can provide comfortable, and adjust the visual Angle                                                                                        |
| Weight:              | 1.2Kg (gross)                                                                                                                                    |
| Environment          |                                                                                                                                                  |
| Operating Temp:      | -20~70 A18                                                                                                                                       |
| Storage Temp;        | -40~80 A19                                                                                                                                       |
| Operating Humidity:  | 10~85%                                                                                                                                           |
| Storage Humidity:    | 10~90%                                                                                                                                           |
| Command Set          | . 0 <sup>12</sup>                                                                                                                                |
|                      | standard general command ESC/POS, Its can used in DOS or Windows<br>Don't need any driver, Only according to the format serial order set to send |