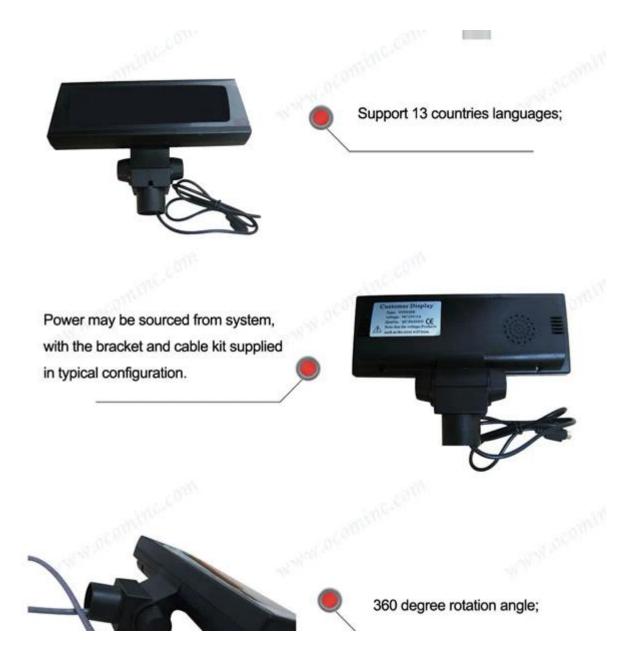

|  |  |
|                                                                                                    | andard general command ESC/POS, Its can used in DOS or Windows System |  |  |
| Environment, Don't need any driver, Only according to the format serial order set to send data can |                                                                       |  |  |
| show content.                                                                                      |                                                                       |  |  |
| With the function of ope                                                                           | ning the cash drawer All direction adjustable.                        |  |  |

**Product Details:** 



















## Application Area

Catering: hotel, restaurant, fast-food restaurant, coffee shop, bakery and cake shop Retailer: Business Street, boutique, department store, cosmetics shop and high-class barbershop Recreation: sauna, spa, night club, theme park, casino and point of sales for lottery ticket Commercial: information management terminals for parking lot, inn, aviation, subway, station and wharf





# Parameter

| Communication        |                                                                                                                                                  |
|----------------------|--------------------------------------------------------------------------------------------------------------------------------------------------|
| Interface:           | Serial