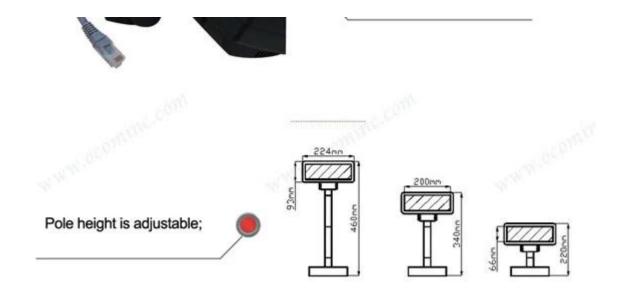

#### **Specifications:**

| Communication                                                                                      |                                                                       |  |  |
|----------------------------------------------------------------------------------------------------|-----------------------------------------------------------------------|--|--|
| Interface:                                                                                         | Serial port (RS-232)                                                  |  |  |
| Baud rate:                                                                                         | 9600bps                                                               |  |  |
| Brightness:                                                                                        | 2000cd                                                                |  |  |
| Data bit:                                                                                          | 8bit                                                                  |  |  |
| Stop bit:                                                                                          | 1bit                                                                  |  |  |
| Handshake signal:                                                                                  | No                                                                    |  |  |
| Electrical:                                                                                        | By the power of the host computer DC12 (big 4ps interface)            |  |  |
| Display:                                                                                           | VFD Bright blue-green fluorescent display                             |  |  |
| Display characters:                                                                                | 2 line x 20 characters / line, 40 characters, 5 x 7 Dots              |  |  |
| Display area:                                                                                      | 160mm(W) x 23.8mm(H)                                                  |  |  |
| Character size:                                                                                    | high 11mm x wide 7mm                                                  |  |  |
| MTBF:                                                                                              | 25,000 hours                                                          |  |  |
| Dimensions                                                                                         |                                                                       |  |  |
| Panel dimensions:                                                                                  | 80(H) x 225(W)x37(D) mm                                               |  |  |
|                                                                                                    | Long support: 480mm (Contain base)                                    |  |  |
| Support dimensions:                                                                                | Short support: 225mm (Contain base)                                   |  |  |
|                                                                                                    | Base dimensions: 185(L) x95(w) x25(H) mm                              |  |  |
| Pitching move angle:                                                                               | 45°, Can provide comfortable, and adjust the visual Angle             |  |  |
| Weight:                                                                                            | 1.2Kg (gross)                                                         |  |  |
| Environment                                                                                        |                                                                       |  |  |
| Operating Temp:                                                                                    | -20~70 A18                                                            |  |  |
| Storage Temp;                                                                                      | -40~80 A19                                                            |  |  |
| Operating Humidity:                                                                                | 10~85%                                                                |  |  |
| Storage Humidity:                                                                                  | 10~90%                                                                |  |  |
| Command Set                                                                                        |                                                                       |  |  |
|                                                                                                    | andard general command ESC/POS, Its can used in DOS or Windows System |  |  |
| Environment, Don't need any driver, Only according to the format serial order set to send data can |                                                                       |  |  |
| show content.                                                                                      |                                                                       |  |  |
| With the function of ope                                                                           | ning the cash drawer All direction adjustable.                        |  |  |

# Parameter

| Communication        |                                                                                                                                                  |
|----------------------|--------------------------------------------------------------------------------------------------------------------------------------------------|
| Interface:           | Serial port (RS-232)                                                                                                                             |
| Baud rate:           | 9600bps                                                                                                                                          |
| Brightness:          | 2000cd                                                                                                                                           |
| Data bit:            | 8bit                                                                                                                                             |
| Stop bit:            | 1bit                                                                                                                                             |
| Handshake signal:    | No                                                                                                                                               |
| Electrical:          | By the power of the host computer DC12 (big 4ps interface)                                                                                       |
| Display:             | VFD Bright blue-green fluorescent display                                                                                                        |
| Display characters:  | 2 line x 20 characters / line, 40 characters, 5 x 7 Dots                                                                                         |
| Display area:        | 160mm(W) x 23.8mm(H)                                                                                                                             |
| Character size:      | high 11mm x wide 7mm                                                                                                                             |
| MTBF:                | 25,000 hours                                                                                                                                     |
| Dimensions           | - 10 ke-                                                                                                                                         |
| Panel dimensions:    | 80(H) x 225(W)x37(D) mm                                                                                                                          |
|                      | Long support: 480mm (Contain base)                                                                                                               |
| Support dimensions:  | Short support: 225mm (Contain base)                                                                                                              |
| - 1240               | Base dimensions: 185(L) x95(w) x25(H) mm                                                                                                         |
| Pitching move angle: | 45°, Can provide comfortable, and adjust the visual Angle                                                                                        |
| Weight:              | 1.2Kg (gross)                                                                                                                                    |
| Environment          |                                                                                                                                                  |
| Operating Temp:      | -20~70 A18                                                                                                                                       |
| Storage Temp;        | -40~80 A19                                                                                                                                       |
| Operating Humidity:  | 10~85%                                                                                                                                           |
| Storage Humidity:    | 10~90%                                                                                                                                           |
| Command Set          | . 0 <sup>12</sup>                                                                                                                                |
|                      | standard general command ESC/POS, Its can used in DOS or Windows<br>Don't need any driver, Only according to the format serial order set to send |