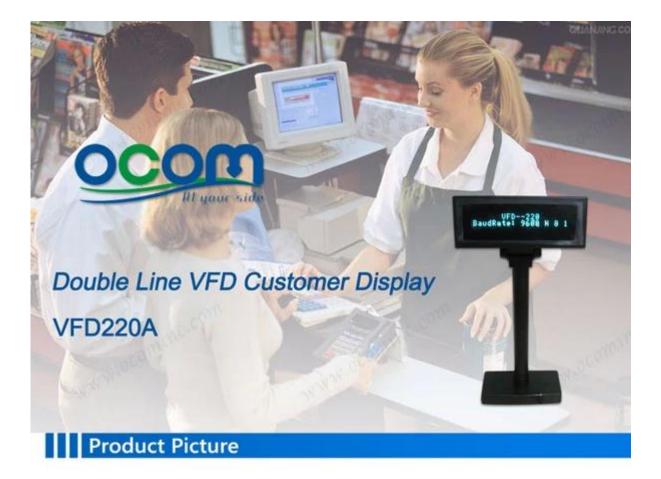

### High Brightness 2 Lines VFD Customer Display for POS System (Model No: VFD220A)

**Product Details:** 