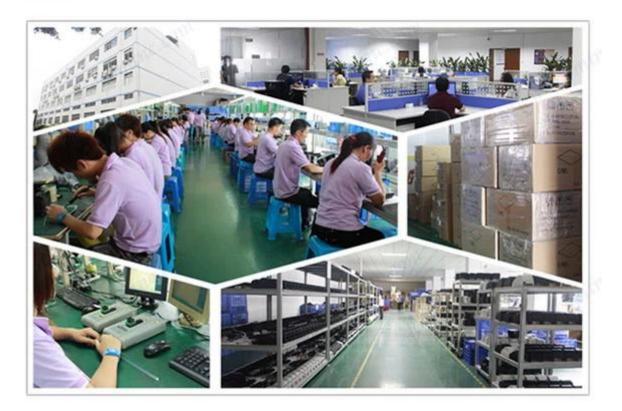

|
| Operating Humidity:  | 10~85%                                                                                                                                           |
| Storage Humidity:    | 10~90%                                                                                                                                           |
| Command Set          | . 0 <sup>12</sup>                                                                                                                                |
|                      | standard general command ESC/POS, Its can used in DOS or Windows<br>Don't need any driver, Only according to the format serial order set to send |

1.3

## Production Line



## Capacity

1

Verified Product Name Thermal Printer Production Line Capacity Actual Units Produced(Previous Year)

40,000 Sets / Month

250,000 Sets

| 1 | Dot Matrix Printer              | 15,000 Sets / Month | 10,000 Sets |  |
|---|---------------------------------|---------------------|-------------|--|
| 1 | Bluetooth Printer               | 30,000 Sets / Month | 20,000 Sets |  |
| 1 | Barcode Scanner                 | 40,000 Sets / Month | 20,000 Sets |  |
| 1 | POS Machine                     | 5,000 Sets / Month  | 10,000 Sets |  |
| 1 | Magnetic Card Reader and Writer | 45,000 Sets / Month | 50,000 Sets |  |

Indicates information has been verifed onsite by TUV on 2013.7.15

### Quality Assurance

OCOM is dedicated to providing most cost-effective products and services with hig