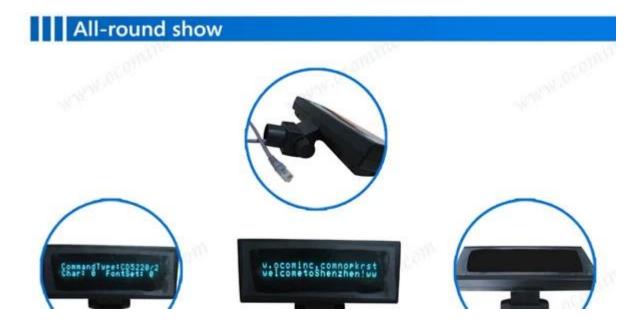

|  |  |
|                                                                                                    | andard general command ESC/POS, Its can used in DOS or Windows System |  |  |
| Environment, Don't need any driver, Only according to the format serial order set to send data can |                                                                       |  |  |
| show content.                                                                                      |                                                                       |  |  |
| With the function of ope                                                                           | ning the cash drawer All direction adjustable.                        |  |  |

**Product Details:** 



















## Application Area

Catering: hotel, restaurant, fast-food restaurant, coffee shop, bakery and cake shop Retailer: Business Street, boutique, department store, cosmetics shop and high-class barbershop Recreation: sauna, spa, night club, theme park, casino and point of sales for lottery ticket Commercial: information management terminals for parking lot, inn, aviation, subway, station and wharf





# Parameter

| Communication        |                                                                                                                                                  |
|----------------------|--------------------------------------------------------------------------------------------------------------------------------------------------|
| Interface:           | Serial port