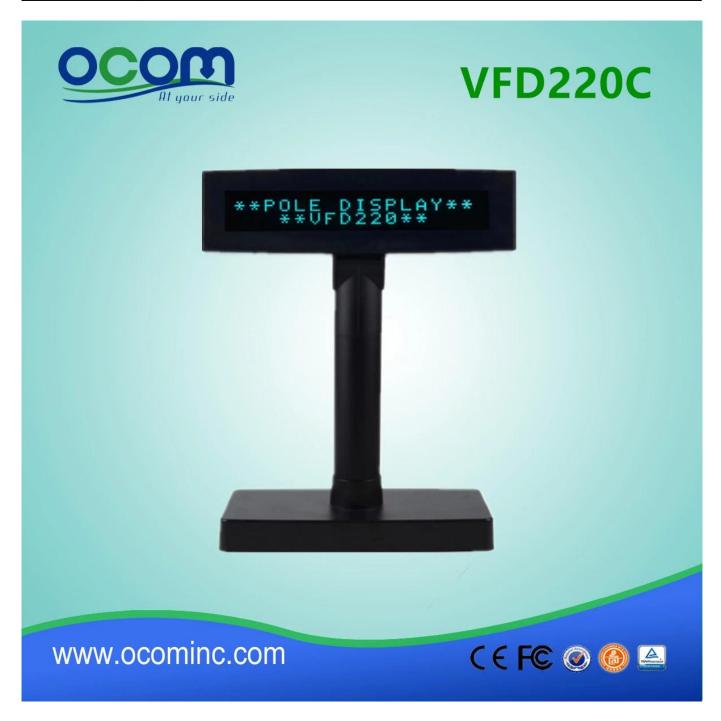

## 20X2Characters Double Line VFD Customer Display

(Model No.:VFD220C)

## **Features:**

- l Doublelines 20\*2 characters VFD display;
- l Support26 countries languages;
- l Poleheight is adjustable;
- 1 360degree rotation angle;
- l SupportsESC/POS and CD5220 command
- 1 3kinds of different height for you choose

## **Specifications:**

- l Highbrightness Vacuum Fluorescent Display for excellent visibility over a wideviewing angle.
- l Availablein 9mm high characters.
- 1 40 characters in 20 columns by 2 lines format.
- l Thirteensets of international characters, plus one set of user defined charactersallows total flexibility in display fonts.
- l Easyprogramming using Escape sequence commands.
- l Emulationof Aedex, Epson and DSP800 command sets.
- l Displaycan swivel and tilt to a wide range of angles.
- l Adjustabledisplay height.
- l Powermay be sourced from system, with the bracket and cable kit supplied in typicalconfiguration.
- l ACadaptors in various configurations for all AC voltages.