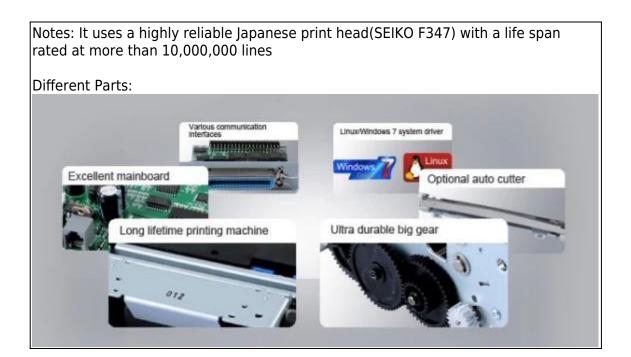

#### Features:

- 1. 76MM impact dot matrix receipt printer;
- 2. Support cash drawer kick out;
- 3. Compatible with EPSON;
- 4. With Black mark detection function;
- 5. Multiple interfaces available: Serial /parallel/USB;
- 6. Easy operation and elegant appearance;

# Specifications:

| Printing method     | 9 pins serial dot matrix                                                              |
|---------------------|---------------------------------------------------------------------------------------|
| Print font          | FONT A: 33 or 35; FONT B: 40 or 42                                                    |
| Column capacity     | 400dots                                                                               |
| Character size      | ANK, Font A:9*9dots, Font B:7*9dots Simplified Chinese, traditional Chinese:16*16dots |
| Character set       | Buyer option                                                                          |
| Character per line  | 400dots                                                                               |
| Printing speed      | 4.5lines/sec                                                                          |
| Receive buffer      | Selectable as 45 bytes or<br>4k bytes using Dip switches                              |
| Paper width         | 75.5±0.5mm                                                                            |
| Copy capability     | One original and two copies                                                           |
| Ribbon              | ERC-39                                                                                |
| MCBF(life)          | 10,000,000 lines                                                                      |
| Driver              | Win9X/Win ME/Win2000/Win2003/WinNT/Win XP/Win<br>Vista/Win 7/Linux                    |
| CPU                 | 32 bit                                                                                |
| Storage environment | Temperature (-10~60°c) humidity (10~90%)                                              |
| Working environment | Temperature (0~50°c) humidity (10~90%)                                                |
| Dimension           | 215X135X105mm                                                                         |
| Gross weight        | 3. 5KG                                                                                |
| cutter              | Manual-cutter                                                                         |
| Paper end sensor    | Yes                                                                                   |
| Paper thickness     | 0.06-0.08mm                                                                           |
| Roll paper          | 75.5±0.5mm* φ65mm                                                                     |
| Interface           | Serial/ USB/ LAN                                                                      |
| Command             | Compatible with EPSON                                                                 |
| Cash drawer control | DC 12-24V/1A                                                                          |
| Power supply        | DC24V/2.5A                                                                            |