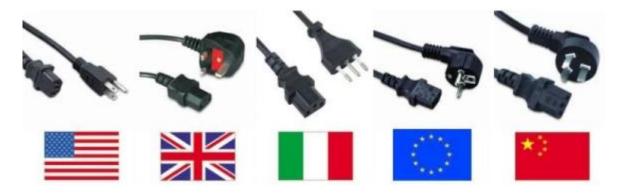

|
| Paper thickness     | 0.06-0.08mm                                                                           |
| Roll paper          | 75.5±0.5mm* φ65mm                                                                     |
| Interface           | Serial/ USB/ LAN                                                                      |
| Command             | Compatible with EPSON                                                                 |
| Cash drawer control | DC 12-24V/1A                                                                          |
| Power supply        | DC24V/2.5A                                                                            |



# 3 Interfaces for option:



## Available Power Plug



### Packing details