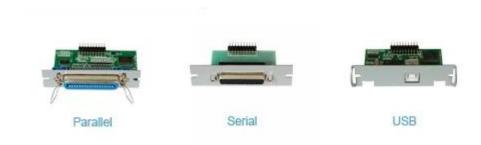

sor    | Yes                                                                                   |
| Paper thickness     | 0.06-0.08mm                                                                           |
| Roll paper          | 75.5±0.5mm* φ65mm                                                                     |
| Interface           | Serial/ USB/ LAN                                                                      |
| Command             | Compatible with EPSON                                                                 |
| Cash drawer control | DC 12-24V/1A                                                                          |
| Power supply        | DC24V/2.5A                                                                            |



# 3 Interfaces for option:



## Available Power Plug



### Packing details