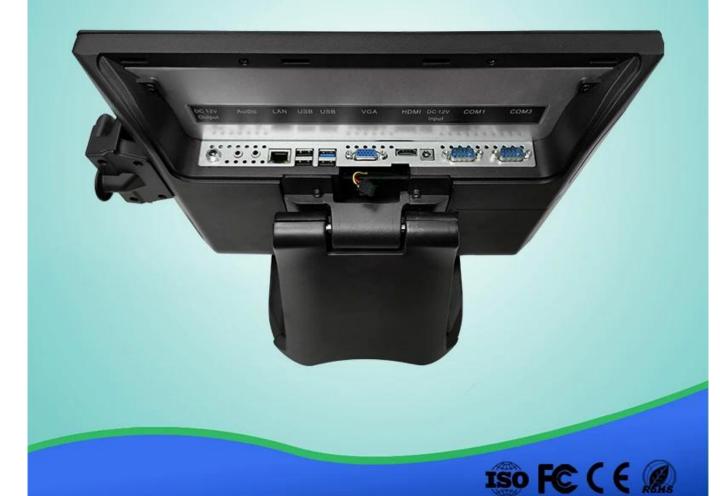

| Slices                    | Intel NM70                                           |
|---------------------------|------------------------------------------------------|
| Support memory            | DDRIII 1066/1333 * 1 2GB (default)                   |
| Steel driver              | SSD 32GB (default)                                   |
| The size of the LCD panel | 15.1inch TFT LCD                                     |
| brightness                | 350cd / m <sup>2</sup>                               |
| the decision              | 1024 * 768 (max)                                     |
| Touch screen              | Multi-point capacitive touch                         |
| View angle                | Horizon: 150; Vertical: 140                          |
| I / O port                | 1 * 12V DC power button in jack * 1                  |
|                           | HDMI * 1                                             |
|                           | VGA (15Pin D-sub) * 1                                |
|                           | LAN: RJ-45 * 1                                       |
|                           | USB (2.0) * 6                                        |
|                           | RS232 * 2                                            |
|                           | MIC IN * 1 Audio output * 1                          |
| Operating temperature     | 0 ??? to 40.                                         |
| Storage temperature       | -20 ??? to 60.                                       |
| Commitment                | FCC Class A / CE Mark / LVD / CCC                    |
| Operating System          | Windows XP above, Embedded, WE POS, Linux            |
| Transducer                | 110-240V / 50-60Hz AC power, input DC12 / 5A of mode |
|                           |                                                      |