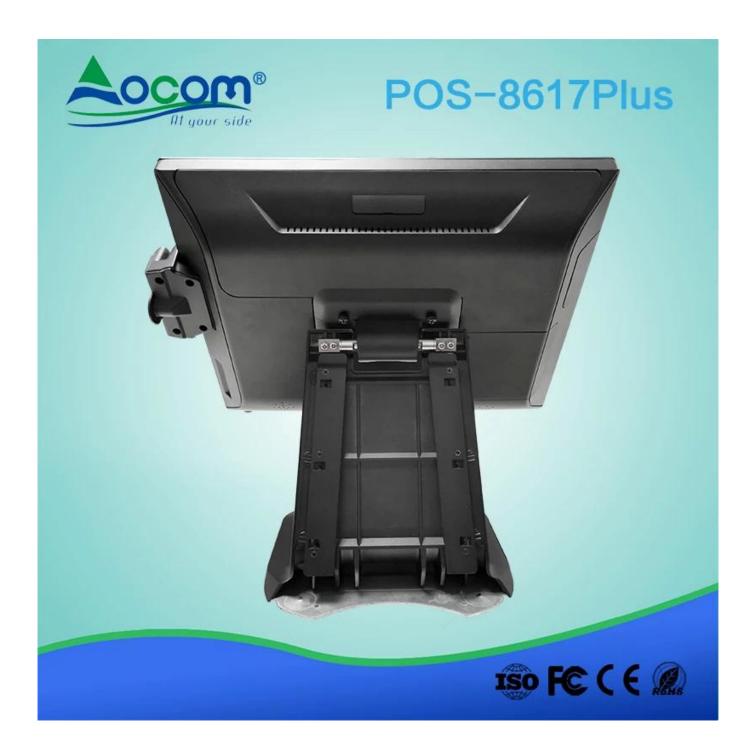

### **Features:**

- Intel Celeron J1900 Quad core1.99 GHz
- Hard Driver SSD 32GB (default), SSD & HDD for optional
- Modular design for easy assembly and disassembly
- The structure of the aluminum structure is strong
- Multi-point capacitive touch
- Card reader and VFD client display for optional

#### **Factor**

| Model                | POS -8617Plus                         |
|----------------------|---------------------------------------|
| the color            | black                                 |
| Optional accessories | VFD220, LCD220, MSR                   |
| Motherboard          | Intel Celeron processor               |
| CPU                  | Intel Celeron J1900 Quad core 1.9 GHz |