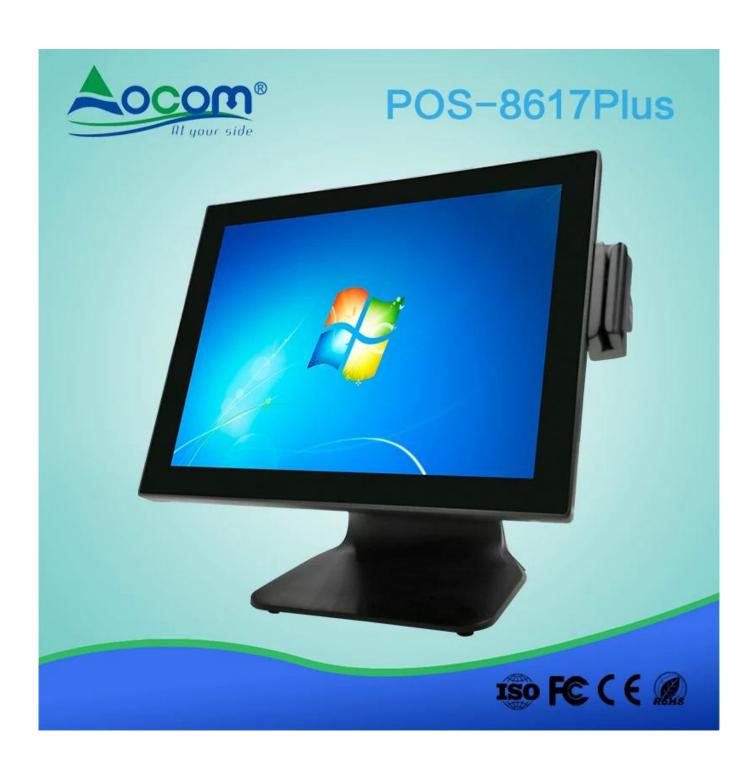

## Best desk restaurant pos machine cash register

(M / N: POS-8617Plus)

### **Features:**

- Intel Celeron J1900 Quad core1.99 GHz
- Hard Driver SSD 32GB (default), SSD & HDD for optional
- Modular design for easy assembly and disassembly
- The structure of the aluminum structure is strong
- Multi-point capacitive touch
- Card reader and VFD client display for optional

#### **Factor**

| Model                | POS -8617Plus                         |
|----------------------|---------------------------------------|
| the color            | black                                 |
| Optional accessories | VFD220, LCD220, MSR                   |
| Motherboard          | Intel Celeron processor               |
| CPU                  | Intel Celeron J1900 Quad core 1.9 GHz |