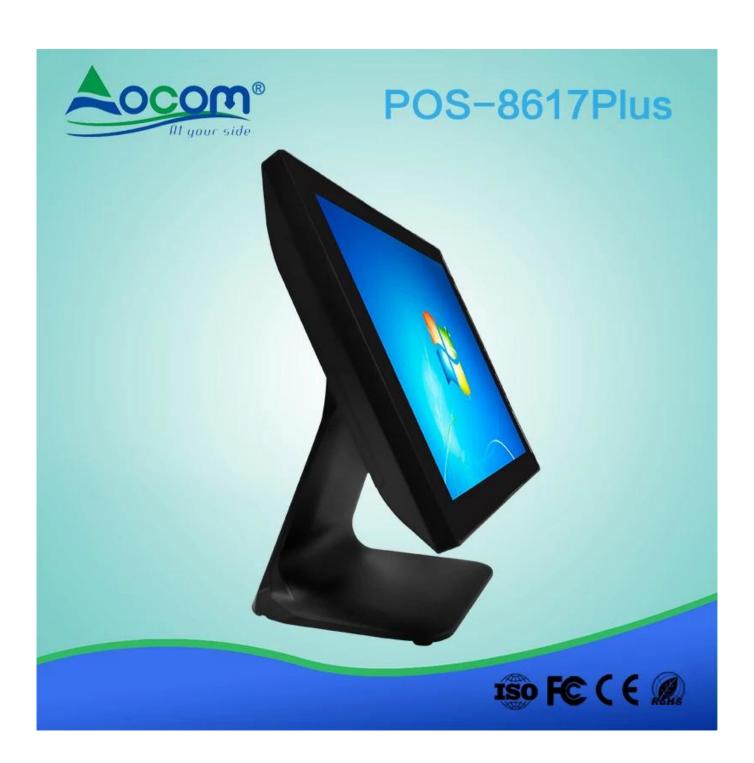

## Best desk restaurant pos machine cash register

(M / N: POS-8617Plus)

### **Features:**

- Intel Celeron J1900 Quad core1.99 GHz
- Hard Driver SSD 32GB (default), SSD & HDD for optional
- Modular design for easy assembly and disassembly
- The structure of the aluminum structure is strong
- Multi-point capacitive touch
- Card reader and VFD client display for optional

| Slices                    | Intel NM70                                           |
|---------------------------|------------------------------------------------------|
| Support memory            | DDRIII 1066/1333 * 1 2GB (default)                   |
| Steel driver              | SSD 32GB (default)                                   |
| The size of the LCD panel | 15.1inch TFT LCD                                     |
| brightness                | 350cd / m <sup>2</sup>                               |
| the decision              | 1024 * 768 (max)                                     |
| Touch screen              | Multi-point capacitive touch                         |
| View angle                | Horizon: 150; Vertical: 140                          |
| I / O port                | 1 * 12V DC power button in jack * 1                  |
|                           | HDMI * 1                                             |
|                           | VGA (15Pin D-sub) * 1                                |
|                           | LAN: RJ-45 * 1                                       |
|                           | USB (2.0) * 6                                        |
|                           | RS232 * 2                                            |
|                           | MIC IN * 1 Audio output * 1                          |
| Operating temperature     | 0 ??? to 40.                                         |
| Storage temperature       | -20 ??? to 60.                                       |
| Commitment                | FCC Class A / CE Mark / LVD / CCC                    |
| Operating System          | Windows XP above, Embedded, WE POS, Linux            |
| Transducer                | 110-240V / 50-60Hz AC power, input DC12 / 5A of mode |
|                           |                                                      |