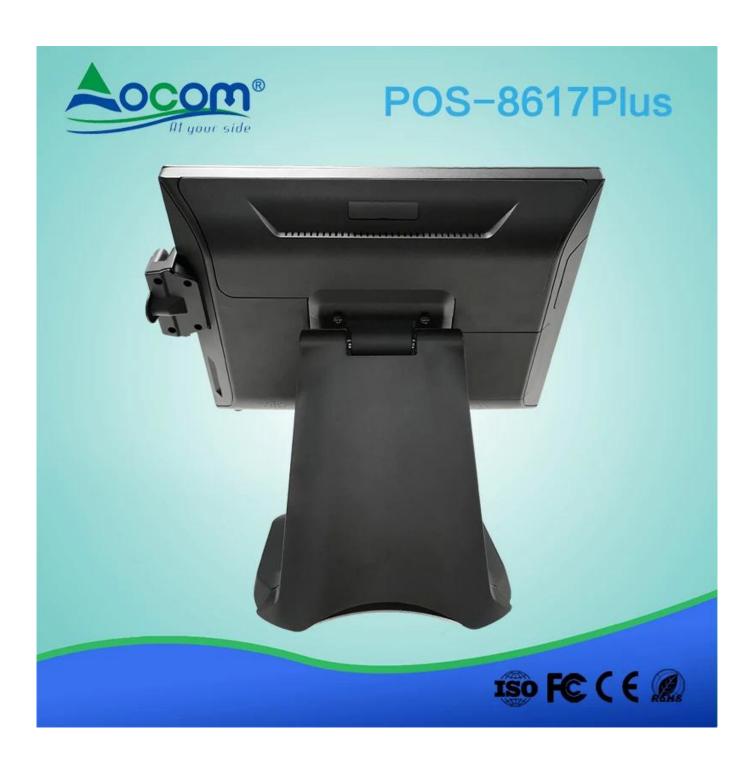

### **Features:**

- Intel Celeron J1900 Quad core1.99 GHz
- Hard Driver SSD 32GB (default), SSD & HDD for optional
- Modular design for easy assembly and disassembly
- The structure of the aluminum structure is strong
- Multi-point capacitive touch
- Card reader and VFD client display for optional

#### **Factor**

| Model                | POS -8617Plus                         |
|----------------------|---------------------------------------|
| the color            | black                                 |
| Optional accessories | VFD220, LCD220, MSR                   |
| Motherboard          | Intel Celeron processor               |
| CPU                  | Intel Celeron J1900 Quad core 1.9 GHz |