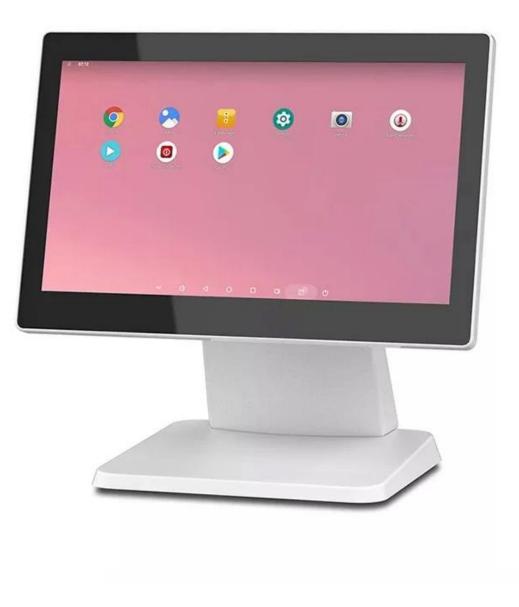

## **14 Inch Adroid Touch POS Terminal**

[]M/N:POS-1401)

## **Features:**

- l. 14inch high brightness LCD screen
- $m. \ \mbox{Multi-point projected capacitive touch panel}$
- $n. \ \mbox{Removable}$  bottom plate for smaller packaging and less shipping cost
- o. The main screen supports large angle rotation to meet any observation angle
- p. Borderless screen , the front protects against direct water splashes
- q. Ultra-thin body makes the product more concise and stylish
- r. Thick and stable aluminum base
- s. Cable slots inside the base make the cable more tidy

## **Specification**

| Madal             | POS-1401                                              |
|-------------------|-------------------------------------------------------|
| Model             |                                                       |
| Name              | 14inch touch POS terminal                             |
| Housing           | Plastic shell and metal base,black or white color for |
|                   | option                                                |
| Display           |                                                       |
| Main screen       | 14 inch touch screen monitor                          |
| Resoluiton        | 1366*768                                              |
| Brightness        | 2                                                     |
|                   | 200cd/m                                               |
| View angle        | Horizon: 60; Vertical :80                             |
| Touch screen      | Multi-point projected G+G capacitive touch            |
| Performance       |                                                       |
| Motherboard       | Rockchip series RK3288 ,quad core 1.8G,RK3566 for     |
|                   | option                                                |
| System Memory     | On board DDRIII 2GB                                   |
| Storage device    | on board 16GB EMMC                                    |
| LAN               | RJ45 port support 10/100Mbs internet                  |
| WIFI&BT module    | Support Wi-Fi 802.11b/g, BT4.0 support                |
| MSR               | optional side MSR                                     |
| Customer display  | VFD220 or LCD 220 for option                          |
| Operating System  | Android 8.1 or Android 11 for option                  |
| Connectivity      |                                                       |
|                   | 12V DC in jack*1,power button*1                       |
|                   | LAN:RJ-45*1,HDMI*1,Audio out*1,USB*4                  |
|                   | SIM slot*1,TF card slot*1 for online upgrading and    |
|                   | expanding storage                                     |
| Packge            |                                                       |
| Weight            | Net 3.6Kg Gross 4.5 Kg                                |
| Package with foam | 420*205*430 mm                                        |
| inside            |                                                       |
|                   |                                                       |