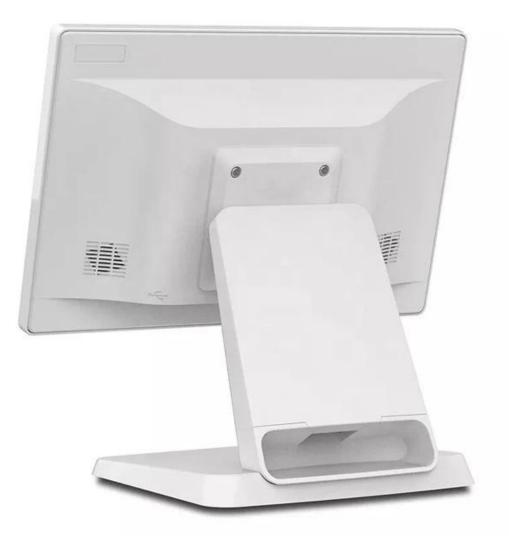

## **Features:**

- l. 14inch high brightness LCD screen
- $m. \ \mbox{Multi-point projected capacitive touch panel}$
- $n. \ \mbox{Removable}$  bottom plate for smaller packaging and less shipping cost
- o. The main screen supports large angle rotation to meet any observation angle
- p. Borderless screen , the front protects against direct water splashes
- q. Ultra-thin body makes the product more concise and stylish
- r. Thick and stable aluminum base
- s. Cable slots inside the base make the cable more tidy