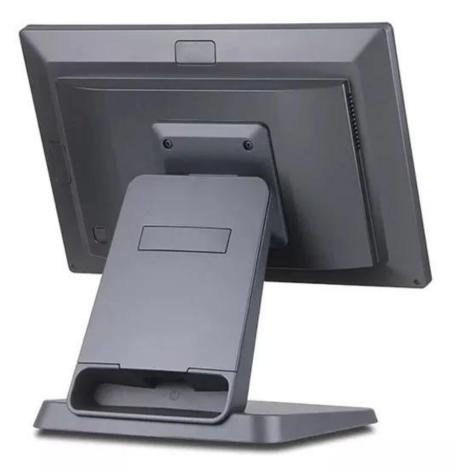

## **14 Inch Adroid Touch POS Terminal**

[]M/N:POS-1401)

## **Features:**

- l. 14inch high brightness LCD screen
- $m. \ \mbox{Multi-point projected capacitive touch panel}$
- $n. \ \mbox{Removable}$  bottom plate for smaller packaging and less shipping cost
- o. The main screen supports large angle rotation to meet any observation angle
- p. Borderless screen , the front protects against direct water splashes
- q. Ultra-thin body makes the product more concise and stylish
- r. Thick and stable aluminum base
- s. Cable slots inside the base make the cable more tidy