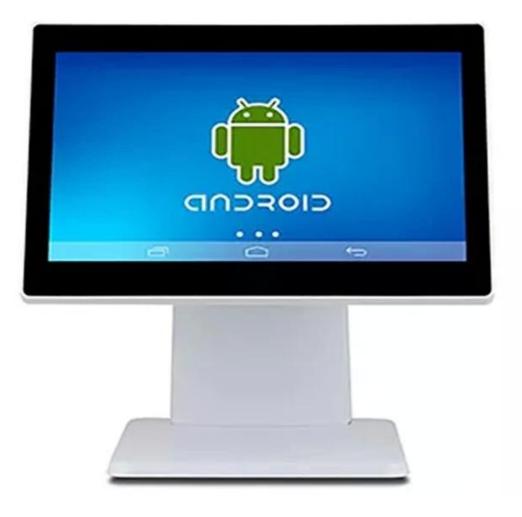

## **14 Inch Adroid Touch POS Terminal**

[]M/N:POS-1401)

## **Features:**

- l. 14inch high brightness LCD screen
- $m. \ \mbox{Multi-point projected capacitive touch panel}$
- $n. \ \mbox{Removable}$  bottom plate for smaller packaging and less shipping cost
- o. The main screen supports large angle rotation to meet any observation angle
- p. Borderless screen , the front protects against direct water splashes
- q. Ultra-thin body makes the product more concise and stylish
- r. Thick and stable aluminum base
- s. Cable slots inside the base make the cable more tidy

## **Specification**

| Madal             | POS-1401                                              |
|-------------------|-------------------------------------------------------|
| Model             |                                                       |
| Name              | 14inch touch POS terminal                             |
| Housing           | Plastic shell and metal base,black or white color for |
|                   | option                                                |
| Display           |                                                       |
| Main screen       | 14 inch touch screen monitor                          |
| Resoluiton        | 1366*768                                              |
| Brightness        | 2                                                     |
|                   | 200cd/m                                               |
| View angle        | Horizon: 60; Vertical :80                             |
| Touch screen      | Multi-point projected G+G capacitive touch            |
| Performance       |                                                       |
| Motherboard       | Rockchip series RK3288 ,quad core 1.8G,RK3566 for     |
|                   | option                                                |
| System Memory     | On board DDRIII 2GB                                   |
| Storage device    | on board 16GB EMMC                                    |
| LAN               | RJ45 port support 10/100Mbs internet                  |
| WIFI&BT module    | Support Wi-Fi 802.11b/g, BT4.0 support                |
| MSR               | optional side MSR                                     |
| Customer display  | VFD220 or LCD 220 for option                          |
| Operating System  | Android 8.1 or Android 11 for option                  |
| Connectivity      |                                                       |
|                   | 12V DC in jack*1,power button*1                       |
|                   | LAN:RJ-45*1,HDMI*1,Audio out*1,USB*4                  |
|                   | SIM slot*1,TF card slot*1 for online upgrading and    |
|                   | expanding storage                                     |
| Packge            |                                                       |
| Weight            | Net 3.6Kg Gross 4.5 Kg                                |
| Package with foam | 420*205*430 mm                                        |
| inside            |                                                       |
|                   |                                                       |