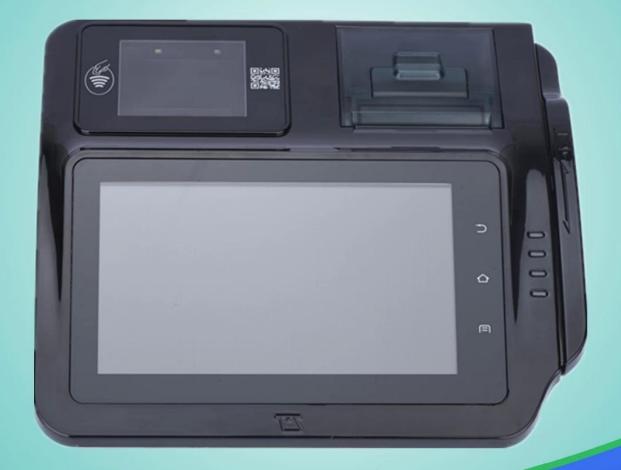

#### **Brief Introduction**

POS-M680 is a high-end multi-media POS, developed on the Android system. And it's configured with 7 inch touch screen, magnetic, IC and RFID card reader, thermal printer, barcode scanner. It is able to match diversified needs ranging from financial self-attendance, membership management, identification recognition and etc. And widely used in restaurant, banking, hotel, shopping mall, lottery and etc.

#### Features:

- ->Android 4.0 operation system
- ->7 Inch High-definition color screen ☐ 1024\*600 solution ☐
- ->3\*SAM card slot,ISO7816 standard
- ->Abundant device Interface can access sacnner keypad cash drawer