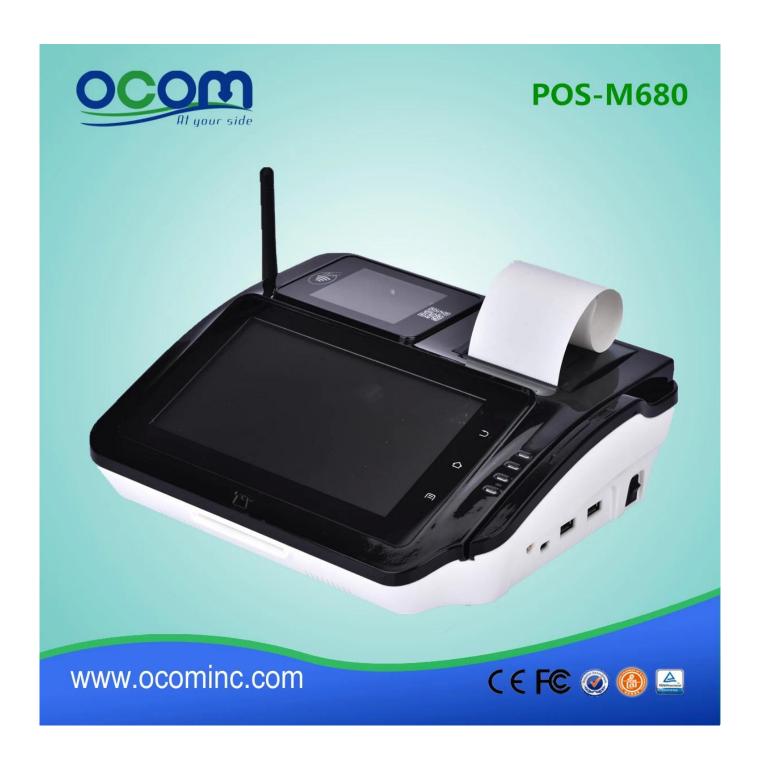

#### **Brief Introduction**

POS-M680 is a high-end multi-media POS, developed on the Android system. And it's configured with 7 inch touch screen, magnetic, IC and RFID card reader, thermal printer, barcode scanner. It is able to match diversified needs ranging from financial self-attendance, membership management, identification recognition and etc. And widely used in restaurant, banking, hotel, shopping mall, lottery and etc.

#### Features:

- ->Android 4.0 operation system
- ->7 Inch High-definition color screen ☐ 1024\*600 solution ☐
- ->3\*SAM card slot,ISO7816 standard
- ->Abundant device Interface can access sacnner keypad cash drawer