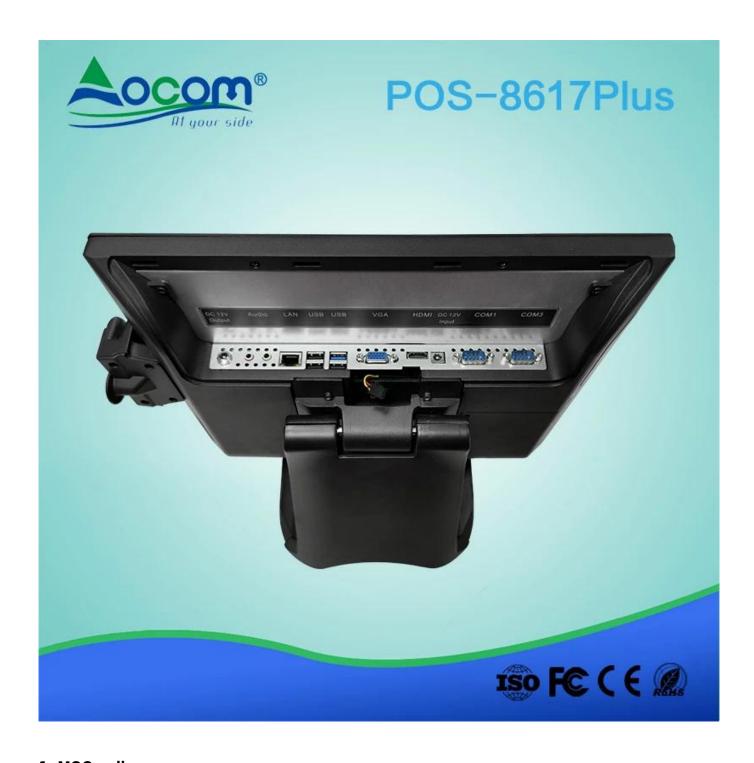

### Spec:

| POS -8617Plus                                            |                             |
|----------------------------------------------------------|-----------------------------|
| black                                                    |                             |
| VFD220, LCD220, MSR                                      |                             |
| Intel Celeron processor                                  |                             |
| Intel Celeron J1900 Quad core 1.9 GHz                    |                             |
| Intel NM70                                               |                             |
| DDRIII 1066/1333 * 1 2GB (default)                       |                             |
| SSD 32GB (default)                                       |                             |
| 15.1inch TFT LCD                                         |                             |
| 350cd / m <sup>2</sup>                                   |                             |
| 1024 * 768 (max)                                         |                             |
| Multi-point capacitive touch                             |                             |
| Horizon: 150; Vertical: 140                              |                             |
| 1 * 12V DC power button in jack * 1                      |                             |
| HDMI * 1                                                 |                             |
| VGA (15Pin D-sub) * 1<br>LAN: RJ-45 * 1<br>USB (2.0) * 6 |                             |
|                                                          | RS232 * 2                   |
|                                                          | MIC IN * 1 Audio output * 1 |
| 0 إلى to 40.                                             |                             |
| -20 إلى to 60.                                           |                             |
| FCC Class A / CE Mark / LVD / CCC                        |                             |
| Windows XP above, Embedded, WE POS, Linux                |                             |
| 110-240V / 50-60Hz AC power, input DC12 / 5A of mode     |                             |
|                                                          |                             |