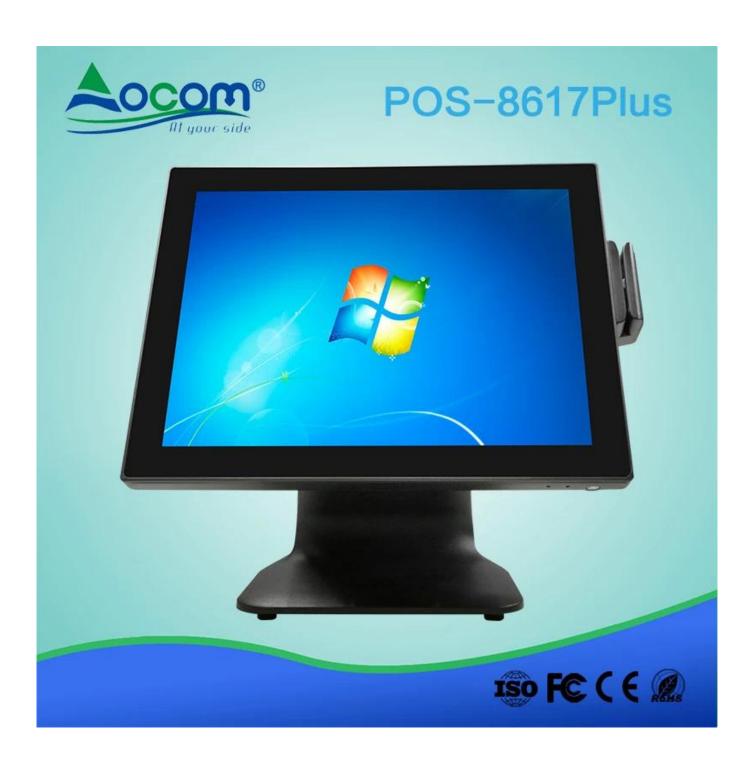

### **Features:**

Intel Celeron J1900 Quad core1.99 GHz
Hard Driver SSD 32GB (default), SSD & HDD for optional
Modular design for easy assembly and disassembly
The structure of the aluminum structure is strong
Multi-point capacitive touch
Card reader and VFD client display for optional

### Spec:

| POS -8617Plus                                            |                             |
|----------------------------------------------------------|-----------------------------|
| black                                                    |                             |
| VFD220, LCD220, MSR                                      |                             |
| Intel Celeron processor                                  |                             |
| Intel Celeron J1900 Quad core 1.9 GHz                    |                             |
| Intel NM70                                               |                             |
| DDRIII 1066/1333 * 1 2GB (default)                       |                             |
| SSD 32GB (default)                                       |                             |
| 15.1inch TFT LCD                                         |                             |
| 350cd / m <sup>2</sup>                                   |                             |
| 1024 * 768 (max)                                         |                             |
| Multi-point capacitive touch                             |                             |
| Horizon: 150; Vertical: 140                              |                             |
| 1 * 12V DC power button in jack * 1                      |                             |
| HDMI * 1                                                 |                             |
| VGA (15Pin D-sub) * 1<br>LAN: RJ-45 * 1<br>USB (2.0) * 6 |                             |
|                                                          | RS232 * 2                   |
|                                                          | MIC IN * 1 Audio output * 1 |
| 0 إلى to 40.                                             |                             |
| -20 إلى to 60.                                           |                             |
| FCC Class A / CE Mark / LVD / CCC                        |                             |
| Windows XP above, Embedded, WE POS, Linux                |                             |
| 110-240V / 50-60Hz AC power, input DC12 / 5A of mode     |                             |
|                                                          |                             |