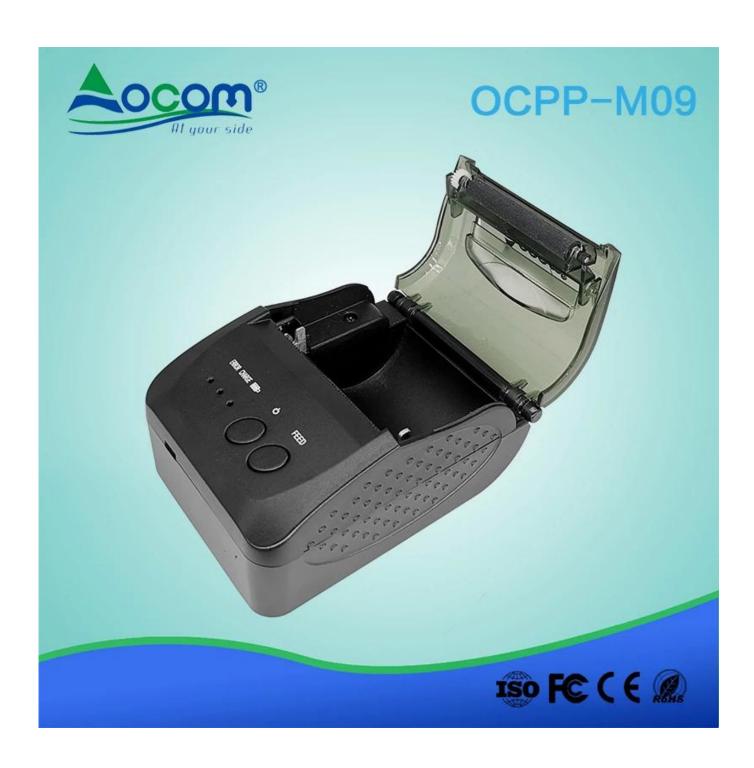

## hand held printer 58mm mini portable bluetooth thermal printer

(Model Number: OCPP- M09)

This mini printer with model number OCPP-M09 is a Android (or IOS+ Android ) ,Window, Linux, JAVA compatible battery powered 58mm portable mobile thermal pos printer which combines USB,RS-232 Serial and Bluetooth (optional) communication ways together. This printer could be powered by rechargeable battery, power adapter, or car charger (depending on specified models) . Special model can connect with 8 smart devices for printing at same time. We have CE, FCC and other required certifications.

## **Specification:**

| Overall Dimension (W×D×H) | 105×75×45mm                                                          |
|---------------------------|----------------------------------------------------------------------|
| Weight                    | 134g                                                                 |
| Color                     | Black                                                                |
| Print method              | Thermal line printing                                                |
| Print commands            | ESC/POS compatible command set                                       |
| Effective print width     | 48mm                                                                 |
| Print speed               | Up to 90mm/sec                                                       |
| Resolution                | 8 dots/mm(203dpi)                                                    |
| Print font                | 12x24/ 24x24                                                         |
| Column capacity           | 32 columns/ 16columns                                                |
| Character size            | 1.5 x 3.0 mm(W x H)/ 3.0x3.0mm(WxH)                                  |
| Paper dimensions          | 58.0±0.1mm x diameter 40.0mm                                         |
| Paper thickness           | 0.06 to 0.08mm                                                       |
| Character set             | Alphanumeric/ Chinese Kanji                                          |
| Interface                 | USB, RS-232,Bluetooth (optional)                                     |
| Flash                     | 256KB                                                                |
| Power Adapter             | 9V DC/2A                                                             |
| Battery Power             | 7.4V DC/ 1500mAh; battery can stay by for 4-5 days, when it is full  |
|                           | power, it can print 120-150m paper                                   |
| Other features            | Paper detection, manual shut down                                    |
| Working conditions        | Temperature:-10~50 degC, Humidity:10%~90%                            |
| Device name               | Can be customized, letter and digital for option, at max 30 ASCII    |
|                           | characters.                                                          |
| Password                  | Enter default pairing code "1234", it can be customized or change by |
|                           | customer itself. At max 6 digitals.                                  |
| Power plug dimension      | 3.5*1.1mm                                                            |