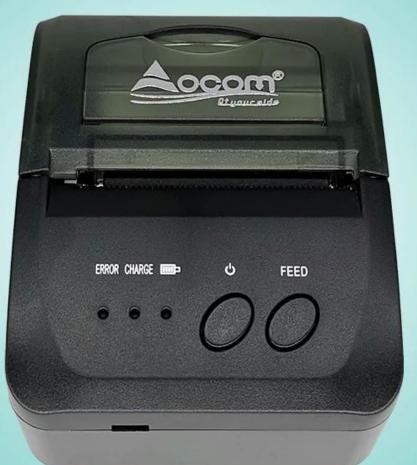

## hand held printer 58mm mini portable bluetooth thermal printer

(Model Number: OCPP- M09)

This mini printer with model number OCPP-M09 is a Android (or IOS+ Android ) ,Window, Linux, JAVA compatible battery powered 58mm portable mobile thermal pos printer which combines USB,RS-232 Serial and Bluetooth (optional) communication ways together. This printer could be powered by rechargeable battery, power adapter, or car charger (depending on specified models) . Special model can connect with 8 smart devices for printing at same time. We have CE, FCC and other required certifications.

## **Specification:**

| Overall Dimension (W×D×H) | 105×75×45mm                                                          |
|---------------------------|----------------------------------------------------------------------|
| Weight                    | 134g                                                                 |
| Color                     | Black                                                                |
| Print method              | Thermal line printing                                                |
| Print commands            | ESC/POS compatible command set                                       |
| Effective print width     | 48mm                                                                 |
| Print speed               | Up to 90mm/sec                                                       |
| Resolution                | 8 dots/mm(203dpi)                                                    |
| Print font                | 12x24/ 24x24                                                         |
| Column capacity           | 32 columns/ 16columns                                                |
| Character size            | 1.5 x 3.0 mm(W x H)/ 3.0x3.0mm(WxH)                                  |
| Paper dimensions          | 58.0±0.1mm x diameter 40.0mm                                         |
| Paper thickness           | 0.06 to 0.08mm                                                       |
| Character set             | Alphanumeric/ Chinese Kanji                                          |
| Interface                 | USB, RS-232,Bluetooth (optional)                                     |
| Flash                     | 256KB                                                                |
| Power Adapter             | 9V DC/2A                                                             |
| Battery Power             | 7.4V DC/ 1500mAh; battery can stay by for 4-5 days, when it is full  |
|                           | power, it can print 120-150m paper                                   |
| Other features            | Paper detection, manual shut down                                    |
| Working conditions        | Temperature:-10~50 degC, Humidity:10%~90%                            |
| Device name               | Can be customized, letter and digital for option, at max 30 ASCII    |
|                           | characters.                                                          |
| Password                  | Enter default pairing code "1234", it can be customized or change by |
|                           | customer itself. At max 6 digitals.                                  |
| Power plug dimension      | 3.5*1.1mm                                                            |