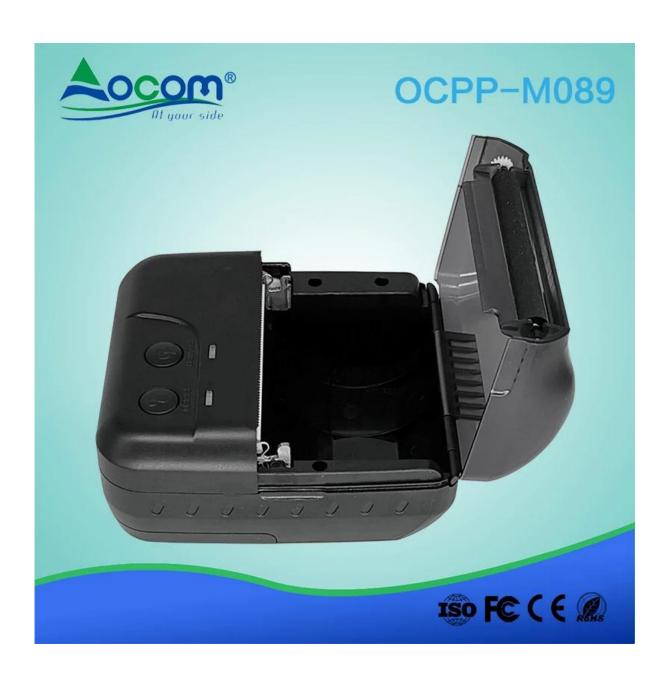

## handheld 3 inch printer portable android thermal mini printer

(Model No.: OCPP-M089)

## **Specification:**

| Overall Dimension (W×D×H) | 98×103×45mm                                                                                          |
|---------------------------|------------------------------------------------------------------------------------------------------|
| Weight                    | 280g                                                                                                 |
| Color                     | Black                                                                                                |
| Effective print width     | 72mm                                                                                                 |
| Print method              | Thermal line printing                                                                                |
| Print commands            | ESC/POS compatible command set                                                                       |
| Print speed               | Up to 90mm/sec                                                                                       |
| Resolution                | 8 dots/mm(203dpi)                                                                                    |
| Print font                | 12x24/ 24x24                                                                                         |
| Column capacity           | 32 columns/ 16columns                                                                                |
| Character size            | 1.5 x 3.0 mm(W x H)/ 3.0x3.0mm(WxH)                                                                  |
| Paper dimensions          | 80.0±0.1mm x diameter 30.0mm                                                                         |
| Paper thickness           | 0.06 to 0.08mm                                                                                       |
| Character set             | Alphanumeric/ Chinese Kanji                                                                          |
| Interface                 | USB, RS-232,Bluetooth (optional)                                                                     |
| Data buffer               | Up to 5K bytes                                                                                       |
| Power Adapter             | 9V DC/2A                                                                                             |
| Battery Power             | 7.4V DC/ 200mA; battery can stay by for 4-5 days, when it is full power, it can print 120-150m paper |
| Other features            | Paper detection, power detection, Manual shut down                                                   |
| Working conditions        | Temperature:-10°C~50°C,Humidity:10%~90%                                                              |
| Storage conditions        | Temperature:-20°C~70°C,Humidity:5%~95%                                                               |
| Device name               | Can be customized, letter and digital for option, at max 30 ASCII characters.                        |
| Password                  | Enter default pairing code "1234", it can be customized. At max 6 digitals.                          |
| Power plug dimension      | 3.5*1.1mm                                                                                            |