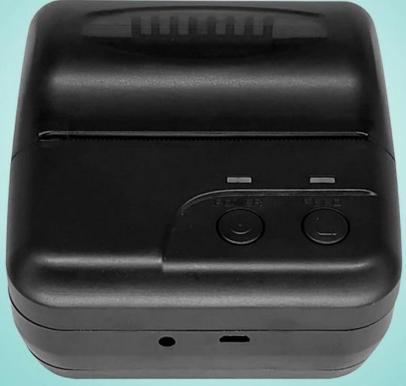

## handheld 3 inch printer portable android thermal mini printer

(Model No.: OCPP-M089)

## **Specification:**

| Overall Dimension (W×D×H) | 98×103×45mm                                                                                          |
|---------------------------|------------------------------------------------------------------------------------------------------|
| Weight                    | 280g                                                                                                 |
| Color                     | Black                                                                                                |
| Effective print width     | 72mm                                                                                                 |
| Print method              | Thermal line printing                                                                                |
| Print commands            | ESC/POS compatible command set                                                                       |
| Print speed               | Up to 90mm/sec                                                                                       |
| Resolution                | 8 dots/mm(203dpi)                                                                                    |
| Print font                | 12x24/ 24x24                                                                                         |
| Column capacity           | 32 columns/ 16columns                                                                                |
| Character size            | 1.5 x 3.0 mm(W x H)/ 3.0x3.0mm(WxH)                                                                  |
| Paper dimensions          | 80.0±0.1mm x diameter 30.0mm                                                                         |
| Paper thickness           | 0.06 to 0.08mm                                                                                       |
| Character set             | Alphanumeric/ Chinese Kanji                                                                          |
| Interface                 | USB, RS-232,Bluetooth (optional)                                                                     |
| Data buffer               | Up to 5K bytes                                                                                       |
| Power Adapter             | 9V DC/2A                                                                                             |
| Battery Power             | 7.4V DC/ 200mA; battery can stay by for 4-5 days, when it is full power, it can print 120-150m paper |
| Other features            | Paper detection, power detection, Manual shut down                                                   |
| Working conditions        | Temperature:-10°C~50°C,Humidity:10%~90%                                                              |
| Storage conditions        | Temperature:-20°C~70°C,Humidity:5%~95%                                                               |
| Device name               | Can be customized, letter and digital for option, at max 30 ASCII characters.                        |
| Password                  | Enter default pairing code "1234", it can be customized. At max 6 digitals.                          |
| Power plug dimension      | 3.5*1.1mm                                                                                            |