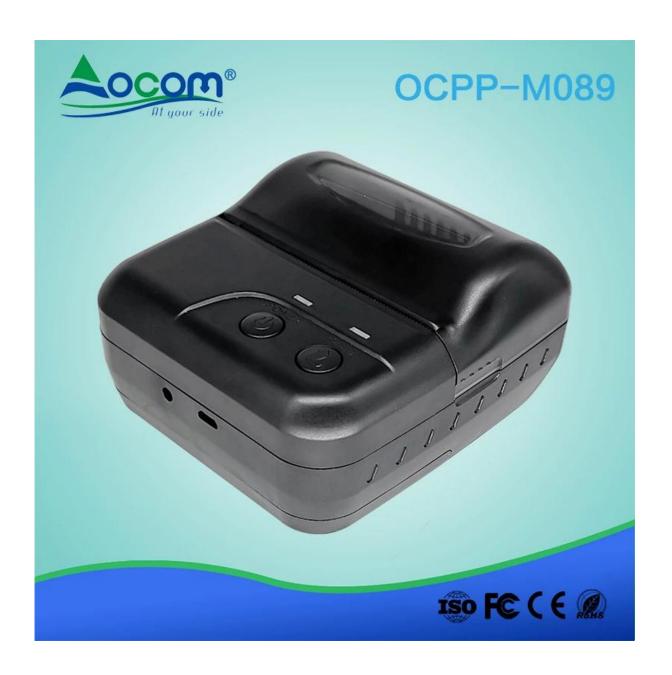

## handheld 3 inch printer portable android thermal mini printer

(Model No.: OCPP-M089)

## **Specification:**

| Overall Dimension (W×D×H) | 98×103×45mm                                                                                          |
|---------------------------|------------------------------------------------------------------------------------------------------|
| Weight                    | 280g                                                                                                 |
| Color                     | Black                                                                                                |
| Effective print width     | 72mm                                                                                                 |
| Print method              | Thermal line printing                                                                                |
| Print commands            | ESC/POS compatible command set                                                                       |
| Print speed               | Up to 90mm/sec                                                                                       |
| Resolution                | 8 dots/mm(203dpi)                                                                                    |
| Print font                | 12x24/ 24x24                                                                                         |
| Column capacity           | 32 columns/ 16columns                                                                                |
| Character size            | 1.5 x 3.0 mm(W x H)/ 3.0x3.0mm(WxH)                                                                  |
| Paper dimensions          | 80.0±0.1mm x diameter 30.0mm                                                                         |
| Paper thickness           | 0.06 to 0.08mm                                                                                       |
| Character set             | Alphanumeric/ Chinese Kanji                                                                          |
| Interface                 | USB, RS-232,Bluetooth (optional)                                                                     |
| Data buffer               | Up to 5K bytes                                                                                       |
| Power Adapter             | 9V DC/2A                                                                                             |
| Battery Power             | 7.4V DC/ 200mA; battery can stay by for 4-5 days, when it is full power, it can print 120-150m paper |
| Other features            | Paper detection, power detection, Manual shut down                                                   |
| Working conditions        | Temperature:-10°C~50°C,Humidity:10%~90%                                                              |
| Storage conditions        | Temperature:-20°C~70°C,Humidity:5%~95%                                                               |
| Device name               | Can be customized, letter and digital for option, at max 30 ASCII characters.                        |
| Password                  | Enter default pairing code "1234", it can be customized. At max 6 digitals.                          |
| Power plug dimension      | 3.5*1.1mm                                                                                            |