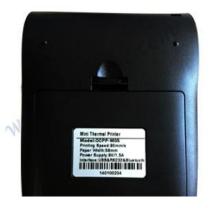

#### Picture

#### Specification:

| Overall Dimension (W×D×H) | 105×75×45mm                                                                   |  |  |
|---------------------------|-------------------------------------------------------------------------------|--|--|
| Weight                    | 134g                                                                          |  |  |
| Color                     | Black                                                                         |  |  |
| Effective print width     | 48mm                                                                          |  |  |
| Print method              | Thermal line printing                                                         |  |  |
| Print commands            | ESC/POS compatible command set                                                |  |  |
| Print speed               | Up to 90mm/sec                                                                |  |  |
| Resolution                | 8 dots/mm(203dpi)                                                             |  |  |
| Print font                | 12x24/ 24x24                                                                  |  |  |
| Column capacity           | 32 columns/ 16columns                                                         |  |  |
| Character size            | 1.5 x 3.0 mm(W x H)/ 3.0x3.0mm(WxH)                                           |  |  |
| Paper dimensions          | 58.0±0.1mm x diameter 40.0mm                                                  |  |  |
| Paper thickness           | 0.06 to 0.08mm                                                                |  |  |
| Character set             | Alphanumeric/ Chinese Kanji                                                   |  |  |
| Interface                 | USB, RS-232□Bluetooth (optional)                                              |  |  |
| Flash                     | 256KB                                                                         |  |  |
| Power Adapter             | 9V DC/2A                                                                      |  |  |
| Battery Power             | 7.4V DC/ 1500mA; battery can stay by for 4-5 days, when it is full power, it  |  |  |
|                           | can print 120-150m paper                                                      |  |  |
| Other features            | Paper detection, power detection, Manual shut down                            |  |  |
| Working conditions        | Temperature:-10°C□50°C,Humidity:10%□90%                                       |  |  |
| Storage conditions        | Temperature:-20°C[]70°C,Humidity:5%[]95%                                      |  |  |
| Device name               | Can be customized, letter and digital for option, at max 30 ASCII characters. |  |  |
| Password                  | Enter default pairing code "1234", it can be customized. At max 6 digitals.   |  |  |
| Power plug dimension      | 3.5*1.1mm                                                                     |  |  |
|                           |                                                                               |  |  |

#### Parameter

| Overall Dimension (W×D×H) | 105×75×45mm                                                                                           |
|---------------------------|-------------------------------------------------------------------------------------------------------|
| Weight com                | 134g                                                                                                  |
| Color Mills               | Black                                                                                                 |
| Effective print width     | 48mm                                                                                                  |
| Print method              | Thermal line printing                                                                                 |
| Printcommands             | ESC/POS compatible command set                                                                        |
| Printspeed                | Up to 90mm/sec                                                                                        |
| Resolution                | 8 dots/mm(203dpi)                                                                                     |
| Printfont                 | 12x24/24x24                                                                                           |
| Column capacity           | 32 columns/16columns                                                                                  |
| Character size            | 1.5 x 3.0 mm(W x H)/3.0x3.0mm(WxH)                                                                    |
| Paper dimensions COTT     | 58.0±0.1mm x diameter 40.0mm                                                                          |
| Paper thickness           | 0.06 to 0.08mm                                                                                        |
| Characterset              | Alphanumeric/ Chinese Kanji                                                                           |
| Interface                 | USB, RS-232 • Bluetooth (optional)                                                                    |
| Flash                     | 256KB                                                                                                 |
| Power Adapter             | 9VDC/2A                                                                                               |
| Battery Power             | 7.4V DC/ 1500mA; battery can stay by for 4-5 days, when it is full power, it can print 120-150m paper |
| Other features            | Paper detection, power detection, Manual shut down                                                    |
| 11                        | 4.00                                                                                                  |

|                                 | Working conditions   | Temperature:-10°C~50°C,Humidity:10%~90%                                       |      |
|---------------------------------|----------------------|-------------------------------------------------------------------------------|------|
| Storage conditions  Device name |                      | Temperature:-20°C~70°C,Humidity:5%~95%                                        |      |
|                                 |                      | Can be customized, letter and digital for option, at max 30 ASCII characters. | nin. |
| N                               | Password             | Enter default pairing code "1234", it can be customized. At max 6 digitals.   |      |
|                                 | Power plug dimension | 3.5*1.1mm                                                                     |      |