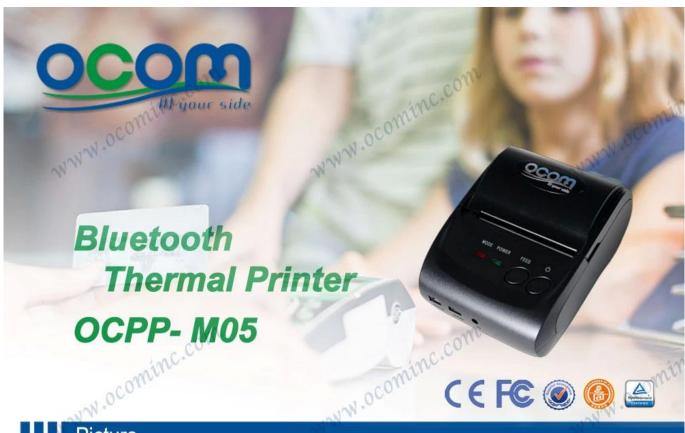

#### mini thermal portable printer with android, mobile thermal printer

(Model:OCPP-M05)

### Small Size, BIG Performance

Support Windows, Android, or IOS;

Higher print speed 90mm/sec; 100km TPH Life;

WWW.ocom

www.ocominc.com

www.ocomin

Bluetooth, USB and RS232 communication for option;

Low power consumption and
large capacity Lithium battery;