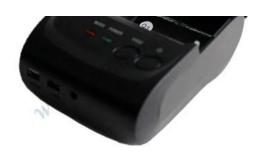

#### mini thermal portable printer with android, mobile thermal printer

(Model:OCPP-M05)

#### Picture

#### Features:

- 1.Support Windows, Android, or iOS, or android+ios OS
- 2.Bluetooth, USB and RS232communication for option.
- 3. Higher print speed 90mm/sec.
- 4.100km TPH Life.
- 5.Low power consumptionand large capacity Lithium battery.