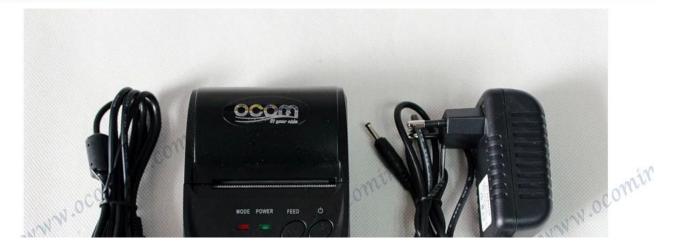

Paper detection, power detection, Manual shut down                            |  |  |
| Working conditions        | Temperature:-10°C□50°C,Humidity:10%□90%                                       |  |  |
| Storage conditions        | Temperature:-20°C[]70°C,Humidity:5%[]95%                                      |  |  |
| Device name               | Can be customized, letter and digital for option, at max 30 ASCII characters. |  |  |
| Password                  | Enter default pairing code "1234", it can be customized. At max 6 digitals.   |  |  |
| Power plug dimension      | 3.5*1.1mm                                                                     |  |  |
|                           |                                                                               |  |  |



#### Picture





#### Features

### Small Size, BIG Performance

Support Windows, Android, or IOS;



Higher print speed 90mm/sec; 100km TPH Life;

WWW.ocom



www.ocominc.com

www.ocomin

Bluetooth, USB and RS232 communication for option;





Low power consumption and
large capacity Lithium battery;







#### Parameter

| Overall Dimension (W×D×H) | 105×75×45mm                                                                                           |
|---------------------------|-------------------------------------------------------------------------------------------------------|
| Weight com                | 134g                                                                                                  |
| Color Mills               | Black