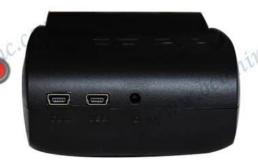

#### Picture

#### Specification:

| Overall Dimension (W×D×H) | 105×75×45mm                                                                   |  |  |
|---------------------------|-------------------------------------------------------------------------------|--|--|
| Weight                    | 134g                                                                          |  |  |
| Color                     | Black                                                                         |  |  |
| Effective print width     | 48mm                                                                          |  |  |
| Print method              | Thermal line printing                                                         |  |  |
| Print commands            | ESC/POS compatible command set                                                |  |  |
| Print speed               | Up to 90mm/sec                                                                |  |  |
| Resolution                | 8 dots/mm(203dpi)                                                             |  |  |
| Print font                | 12x24/ 24x24                                                                  |  |  |
| Column capacity           | 32 columns/ 16columns                                                         |  |  |
| Character size            | 1.5 x 3.0 mm(W x H)/ 3.0x3.0mm(WxH)                                           |  |  |
| Paper dimensions          | 58.0±0.1mm x diameter 40.0mm                                                  |  |  |
| Paper thickness           | 0.06 to 0.08mm                                                                |  |  |
| Character set             | Alphanumeric/ Chinese Kanji                                                   |  |  |
| Interface                 | USB, RS-232□Bluetooth (optional)                                              |  |  |
| Flash                     | 256KB                                                                         |  |  |
| Power Adapter             | 9V DC/2A                                                                      |  |  |
| Battery Power             | 7.4V DC/ 1500mA; battery can stay by for 4-5 days, when it is full power, it  |  |  |
|                           | can print 120-150m paper                                                      |  |  |
| Other features            | Paper detection, power detection, Manual shut down                            |  |  |
| Working conditions        | Temperature:-10°C□50°C,Humidity:10%□90%                                       |  |  |
| Storage conditions        | Temperature:-20°C[]70°C,Humidity:5%[]95%                                      |  |  |
| Device name               | Can be customized, letter and digital for option, at max 30 ASCII characters. |  |  |
| Password                  | Enter default pairing code "1234", it can be customized. At max 6 digitals.   |  |  |
| Power plug dimension      | 3.5*1.1mm                                                                     |  |  |
|                           |                                                                               |  |  |