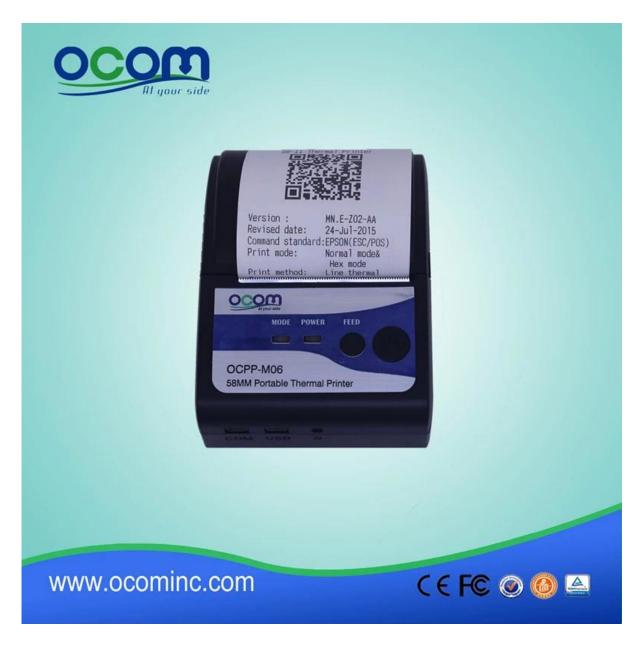

# 58mm mini handheld bluetooth printer

(Model Number: OCPP- M06)

# Specification:

| Overall Dimension (W×D×H) |                | 105*75*45mm                                                                                              |
|---------------------------|----------------|----------------------------------------------------------------------------------------------------------|
| Weight                    |                | 134g                                                                                                     |
| Color                     |                | Black                                                                                                    |
| Print method              |                | Thermal line printing                                                                                    |
| Print commands            |                | ESC/POS compatible command set                                                                           |
| Effective print width     |                | 48mm                                                                                                     |
| Print speed               |                | Up to 90mm/sec                                                                                           |
| Resolution                |                | 8 dots/mm(203dpi)                                                                                        |
| Print font                |                | 12x24/ 24x24                                                                                             |
| Column capacity           |                | 32 columns/ 16columns                                                                                    |
| Character size            |                | 1.5 x 3.0 mm(W x H)/ 3.0x3.0mm(WxH)                                                                      |
| Paper dimensions          |                | 58.0±0.1mm x diameter 40.0mm                                                                             |
| Paper thickness           |                | 0.06 to 0.08mm                                                                                           |
| Character set             |                | Alphanumeric/ Chinese Kanji                                                                              |
| Interface                 |                | USB, RS-232□Bluetooth (optional)                                                                         |
| Flash                     |                | 256KB                                                                                                    |
| Power Adapter             |                | 9V DC/2A                                                                                                 |
| Battery Power             |                | 7.4V DC/ 1500mAh; battery can stay by for 4-5 days, when it is full power, it can print 120-150m paper   |
| Other features            |                | Paper detection, manual shut down                                                                        |
| Working conditions        |                | Temperature:-10~50 degC, Humidity:10%□90%                                                                |
| Storage conditions        |                | Temperature:-20~70 degC, Humidity:5% ☐95%                                                                |
| Device name               |                | Can be customized, letter and digital for option, at max 30 ASCII characters.                            |
| Password                  |                | Enter default pairing code "1234", it can be customized or change by customer itself. At max 6 digitals. |
| Power plug dimension      |                | 3.5*1.1mm                                                                                                |
| Ordering<br>information   | OCPP-M06-BB    | Android, USB+COM+Bluetooth, Battery.                                                                     |
|                           | OCPP-M06-BB-AI | Android+IOS, USB+COM+Bluetooth, Battery.                                                                 |
|                           | ОСРР-М06-В     | Android, USB+COM+Bluetooth, without Battery;                                                             |
|                           | OCPP-M06-U     | Mini printer, Android, USB+COM, without Battery.                                                         |
|                           | OCPP-M06-BB-AA | Android+IOS, USB+COM+Bluetooth, Battery, 7 android +1 apple devices supported                            |