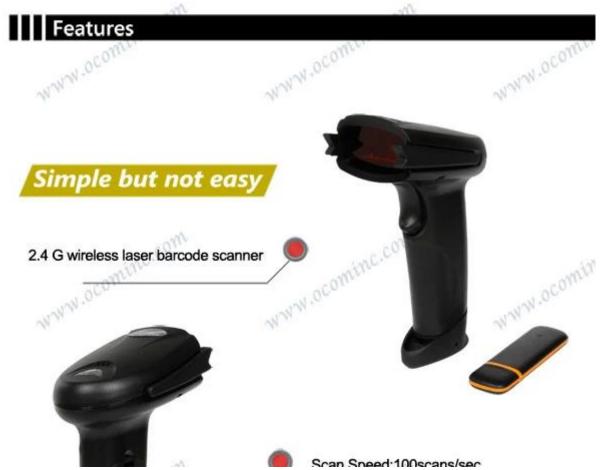

#### **SPECIFICATION:**

| PHYSICAL CHARACTERSTICS         |                                                                                                                                                                                                                                 |
|---------------------------------|---------------------------------------------------------------------------------------------------------------------------------------------------------------------------------------------------------------------------------|
| Light Source:                   | Visible Laser Diode (VLD) @ 650 nm-670nm                                                                                                                                                                                        |
| Scanner Dimensions:             | 164mm * 67mm * 95mm(W * H * D)                                                                                                                                                                                                  |
| Receiver Dimensions:            |                                                                                                                                                                                                                                 |
|                                 | 130mm*45mm*129mm(W * H * D)                                                                                                                                                                                                     |
| Material:                       | ABS+TPR /Aluminium alloy                                                                                                                                                                                                        |
| Weight:                         | 235g                                                                                                                                                                                                                            |
| Scanning Mode:                  | Hand-held; bidirectional Scanning Mode.                                                                                                                                                                                         |
| Indicator Light:                | LED Red and Blue                                                                                                                                                                                                                |
| Buzzer:                         | Buzzer Volume Adjustable                                                                                                                                                                                                        |
| PERFORMANCE CHARACTERSTICS      |                                                                                                                                                                                                                                 |
| Width of Scan Field:            | 60mm@30mm[From engine face[                                                                                                                                                                                                     |
|                                 | 98mm@100mm[from engine face[                                                                                                                                                                                                    |
| Depth of Scan Field:            | 2.5-600mm[Contrast 0.9 Density 0.25[]                                                                                                                                                                                           |
| Scan Speed:                     | 100 scans/sec                                                                                                                                                                                                                   |
| Scan Precision:                 | 0.10mm[]4mil[] PCS0.9                                                                                                                                                                                                           |
| Bit Error Rate:                 | 1/(5million)                                                                                                                                                                                                                    |
| Decode Capability:              | UPC/EAN, UPC/EAN with Supplementals, UCC/EAN128, Code39, Code 39 Full ASCII, Trioptic Code 39, Code 128, Code 128 Full ASCII, Codabar, Interleaved 2 of 5, Discrete 2 of 5, Code 93, MSI, Code 11, RSS variants, Chinese 2 of 5 |
| Battery:                        | 3.7V/750mAh,Li-ion                                                                                                                                                                                                              |
| Charge Time:                    | 3.0 Hours                                                                                                                                                                                                                       |
| Scan Time:                      | 30 Hours                                                                                                                                                                                                                        |
| Current:                        | 100mA (working); 40mA(standby)                                                                                                                                                                                                  |
| Angles:                         | Pitch:60°; Tilt: 45°                                                                                                                                                                                                            |
| Communication Distance:         | 30m                                                                                                                                                                                                                             |
| Working Frequency:              | 2.4G                                                                                                                                                                                                                            |
| Communication Interface:        | USB                                                                                                                                                                                                                             |
| USER ENVIRONMENT CHARACTERSTICS |                                                                                                                                                                                                                                 |
|                                 |                                                                                                                                                                                                                                 |
| Temperature:                    | Odegree C to 50degree C (Operating), -40degree Cto 70 degree C (Storage)                                                                                                                                                        |
| Relative Humidity:              | 5%-90%(Non-Condensing)                                                                                                                                                                                                          |
| Drop Specification:             | Withstands repeated 1.5m drops to concrete surface                                                                                                                                                                              |
| Ambient Illumination:           | 0~100,000 LUX                                                                                                                                                                                                                   |
| Electrostatic Discharge:        | Conforms to ±12KV air discharge and ±6KV of contact discharge                                                                                                                                                                   |
| Safety Certificate:             | CE, FCC, Class 2, RoHS                                                                                                                                                                                                          |
|                                 | *                                                                                                                                                                                                                               |

### Parameter

| minc.co                        | minc.co                                                                                                                                                                                                                         |
|--------------------------------|---------------------------------------------------------------------------------------------------------------------------------------------------------------------------------------------------------------------------------|
| PHYSICAL CHARACTERSTICS        | Visible Laser Diode (VLD) @ 650 nm-670nm<br>164mm * 67mm * 95mm                                                                                                                                                                 |
| Light Source                   | Visible Laser Diode (VLD) @ 650 nm-670nm                                                                                                                                                                                        |
| Scanner Dimensions(W * H * D)  | 164mm * 67mm * 95mm                                                                                                                                                                                                             |
| Receiver Dimensions(W * H * D) | 130mm*45mm*129mm                                                                                                                                                                                                                |
| Material                       | ABS+TPR /Aluminium alloy                                                                                                                                                                                                        |
| Weight                         | 235g                                                                                                                                                                                                                            |
| Scanning Mode                  | Hand-held; bidirectional Scanning Mode.                                                                                                                                                                                         |
| Indicator Light                | LED Red and Blue                                                                                                                                                                                                                |
| Buzzer                         | Buzzer Volume Adjustable                                                                                                                                                                                                        |
| PERFORMANCE CHARACTERSTICS     | 70<br>70                                                                                                                                                                                                                        |
| Width of Scan Field            | 60mm@30mm (From engine face)<br>98mm@100mm (from engine face)                                                                                                                                                                   |
| Depth of Scan Field            | 2.5-600mm (Contrast 0.9 Density 0.25)                                                                                                                                                                                           |
| Scan Speed - O                 | 100 scans/sec                                                                                                                                                                                                                   |
| Scan Precision                 | 0.10mm (4mil) PCS0.9                                                                                                                                                                                                            |
| Bit Error Rate                 | 1/(Smillion)                                                                                                                                                                                                                    |
| Decode Capability              | UPC/EAN, UPC/EAN with Supplementals, UCC/EAN128, Code39, Code 39 Full ASCII, Trioptic Code 39, Code 128, Code 128 Full ASCII, Codabar, Interleaved 2 of 5, Discrete 2 of 5, Code 93, MSI, Code 11, RSS variants, Chinese 2 of 5 |
| Battery                        | 3.7V/750mAh,Li-ion                                                                                                                                                                                                              |
| Charge Time                    | 3.0 Hours                                                                                                                                                                                                                       |
| Scan Time                      | 30 Hours                                                                                                                                                                                                                        |
| Current                        | 100mA (working); 40mA(standby)                                                                                                                                                                                                  |