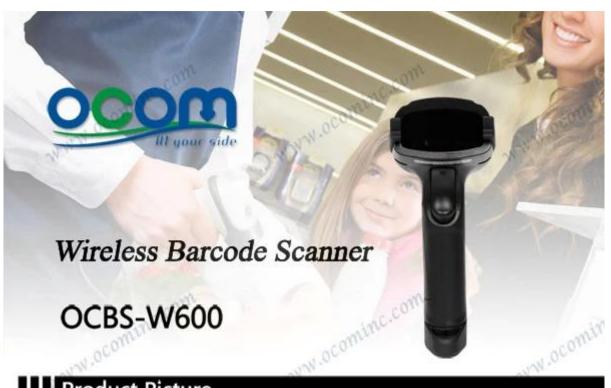

# portable wireless mobile 2.4GHz/ bluetooth barcode scanner (Model: OCBS-W600 )

## Product Picture

www.ocomin

mine.com

ominc.com