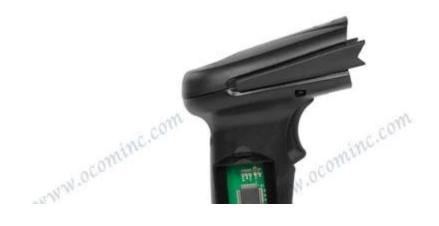

Conforms to ±12KV air discharge and ±6KV of contact discharge                                                                                                                                                                   |
| Safety Certificate:             | CE, FCC, Class 2, RoHS                                                                                                                                                                                                          |
|                                 | *                                                                                                                                                                                                                               |

#### **Product Details:**



## Product Picture



www.ocomin









mine.com

ominc.com

## All-round show









### Parameter

| minc.co                        | minc.co                                                                                                                                                                                                                         |
|--------------------------------|---------------------------------------------------------------------------------------------------------------------------------------------------------------------------------------------------------------------------------|
| PHYSICAL CHARACTERSTICS        | Visible Laser Diode (VLD) @ 650 nm-670nm<br>164mm * 67mm * 95mm