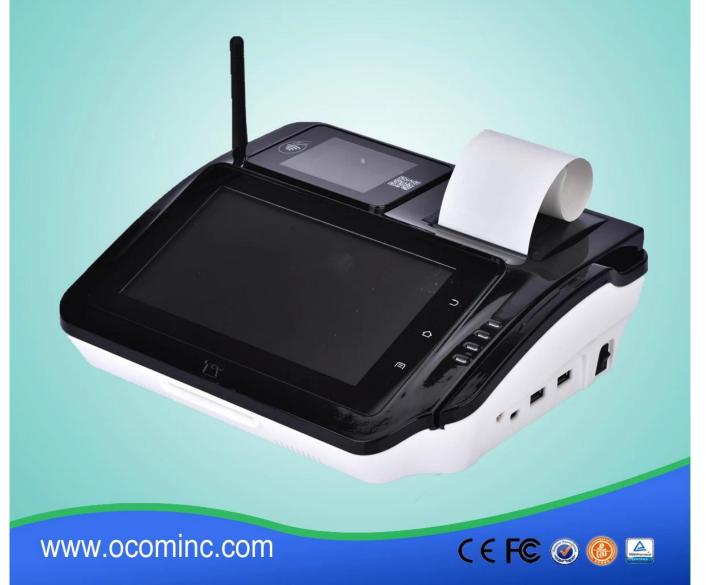

## smart android mobile gprs handheld lottery pos terminal (POS-M680)

Keywords: pos terminal, android pos terminal, lottery pos terminal

**Brief Introduction** 

POS-M680 is a high-end multi-media POS, developed on the Android system. And it's configured with 7 inch touch screen, magnetic, IC and RFID card reader, thermal printer, barcode scanner. It is able to match diversified needs ranging from financial self-attendance, membership management, identification recognition and etc. And widely used in restaurant, banking, hotel, shopping mall, lottery and etc. Features:

->Android 4.0 operation system

->7 Inch High-definition color screen[]1024\*600 solution[]

->3\*SAM card slot,ISO7816 standard

->Abundant device Interface can access sacnner keypad cash drawer

Application area

->Commercial: information management terminals for parking lot, inn, aviation, subway, station and wharf

Specification Processor Corte-A8. 1.0GHz 0S Android 4.0 Memory 512M RAM+4G ROM SD Micro SD[]Up to TF 32GB) Display 7 INCH High-definition color screen 1024\*600 solution Touch Screen Multipoint capacitive touch screen Printer High speed Thermal Printer. Paper Width: 57MM, Diameter: 42MM Magnetic Card Reader ISO7811 1/2/3 Tracks, Support Dual-swiping IC Card Reader ISO7816 standard **RFID Card Reader** ISO14443TypeA, TypeB and ISO15693 Camera 3 Mega-pixel With autofocus **Fingerprint Scanner** Live, biometric fingerprint sensor/reader, capacitive touch screen, 508 DPI , <1s, Barcode Scanner 1D/2D barcode decoding by camera or Scan Engine Communication

GSM:850/900/1800/1900,WCDMA[B1/B2/B5,CDMA: BC0 Wi-Fi 802.11b/g/n WLAN,Support hotspot Voice Support Audio Jack or hands-free calls, recording, Voice Speaker 2\*speakers PSAM Card Slot 3\*SAM card slot, ISO7816 standard SIM Card Slot 1\*SIM card slot Battery Chargeable battery,1000mAh,7.4V USB 2\*USB2.0, 1\*mini USB supports OTG features LAN 1\*RJ45 port HDMI 1\*HDMI port LINE 2\*RJ11 ports RS232 1\*RS232 Power DC 9V/3A Working environment Working temperature: -20 °C ~ 60 °C Storage temperature: -30 °C ~ 70 °C Relative humidity: 10%[]90% Size 240(L) X 220(W) X 80mm(H) Weight 1.2 KG Package size 350(L)\*260(W)\*150(H)mm Package weight 2.5 KG