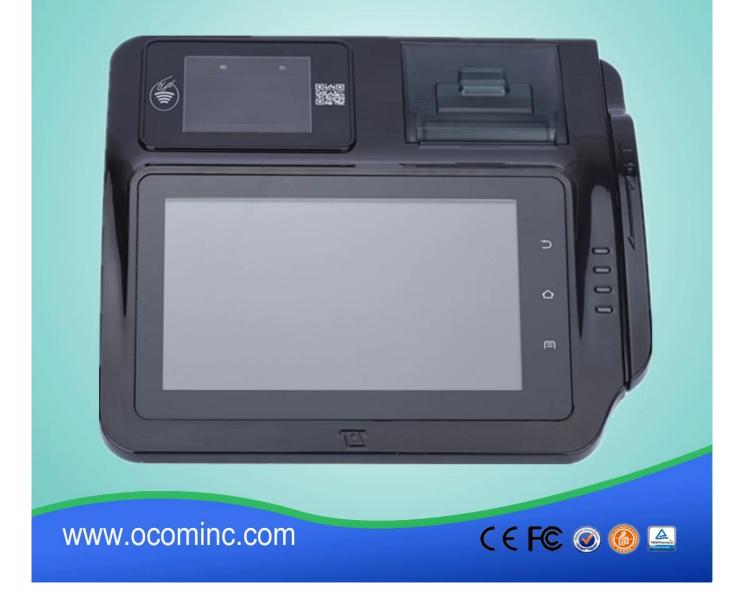

## smart android mobile gprs handheld lottery pos terminal (POS-M680)

Keywords: pos terminal, android pos terminal, lottery pos terminal

**Brief Introduction** 

POS-M680 is a high-end multi-media POS, developed on the Android system. And it's configured with 7 inch touch screen, magnetic, IC and RFID card reader, thermal printer, barcode scanner. It is able to match diversified needs ranging from financial self-attendance, membership management, identification recognition and etc. And widely used in restaurant, banking, hotel, shopping mall, lottery and etc. Features:

->Android 4.0 operation system

->7 Inch High-definition color screen[]1024\*600 solution[]

->3\*SAM card slot,ISO7816 standard

->Abundant device Interface can access sacnner keypad cash drawer

Application area

->Commercial: information management terminals for parking lot, inn, aviation, subway, station and wharf

Specification Processor Corte-A8. 1.0GHz 0S Android 4.0 Memory 512M RAM+4G ROM SD Micro SD[]Up to TF 32GB) Display 7 INCH High-definition color screen 1024\*600 solution Touch Screen Multipoint capacitive touch screen Printer High speed Thermal Printer. Paper Width: 57MM, Diameter: 42MM Magnetic Card Reader ISO7811 1/2/3 Tracks, Support Dual-swiping IC Card Reader ISO7816 standard **RFID Card Reader** ISO14443TypeA, TypeB and ISO15693 Camera 3 Mega-pixel With autofocus **Fingerprint Scanner** Live, biometric fingerprint sensor/reader, capacitive touch screen, 508 DPI , <1s, Barcode Scanner 1D/2D barcode decoding by camera or Scan Engine Communication

GSM:850/900/1800/1900,WCDMA[B1/B2/B5,CDMA: BC0 Wi-Fi 802.11b/g/n WLAN,Support hotspot Voice Support Audio Jack or hands-free calls, recording, Voice Speaker 2\*speakers PSAM Card Slot 3\*SAM card slot, ISO7816 standard SIM Card Slot 1\*SIM card slot Battery Chargeable battery,1000mAh,7.4V USB 2\*USB2.0, 1\*mini USB supports OTG features LAN 1\*RJ45 port HDMI 1\*HDMI port LINE 2\*RJ11 ports RS232 1\*RS232 Power DC 9V/3A Working environment Working temperature: -20 °C ~ 60 °C Storage temperature: -30 °C ~ 70 °C Relative humidity: 10%[]90% Size 240(L) X 220(W) X 80mm(H) Weight 1.2 KG Package size 350(L)\*260(W)\*150(H)mm Package weight 2.5 KG