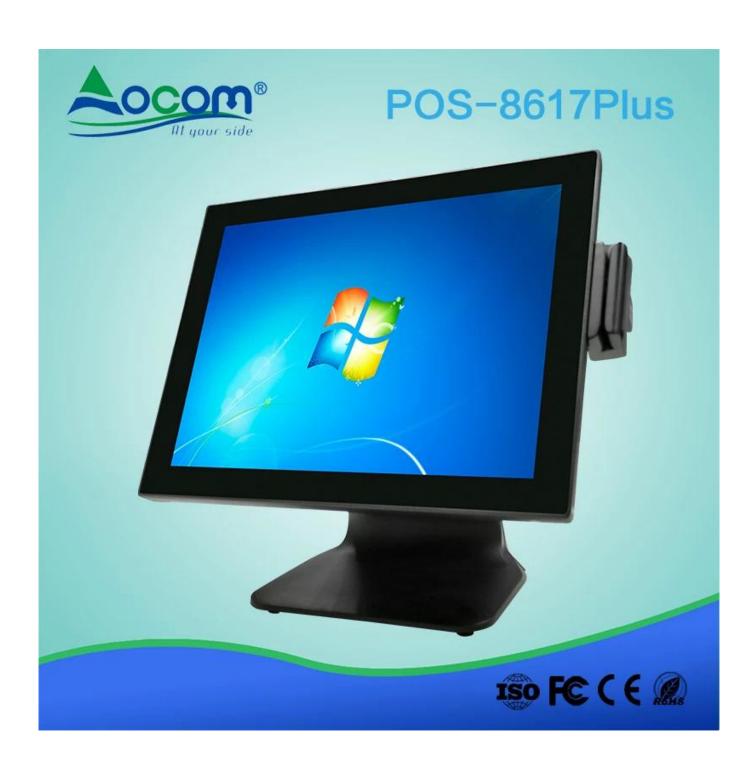

# POS-8617Plus

### **Features:**

- Intel Celeron J1900 Quad core1.99 GHz
- Hard Driver SSD 32GB (default), SSD & HDD for optional
- Modular design for easy assembly and disassembly
- The structure of the aluminum structure is strong
- Multi-point capacitive touch
- Card reader and VFD client display for optional

| CPU                       | Intel Celeron J1900 Quad core 1.9 GHz                |
|---------------------------|------------------------------------------------------|
| Slices                    | Intel NM70                                           |
| Support memory            | DDRIII 1066/1333 * 1 2GB (default)                   |
| Steel driver              | SSD 32GB (default)                                   |
| The size of the LCD panel | 15.1inch TFT LCD                                     |
| brightness                | 350cd / m <sup>2</sup>                               |
| the decision              | 1024 * 768 (max)                                     |
| Touch screen              | Multi-point capacitive touch                         |
| View angle                | Horizon: 150; Vertical: 140                          |
| I / O port                | 1 * 12V DC power button in jack * 1                  |
|                           | HDMI * 1                                             |
|                           | VGA (15Pin D-sub) * 1                                |
|                           | LAN: RJ-45 * 1                                       |
|                           | USB (2.0) * 6                                        |
|                           | RS232 * 2                                            |
|                           | MIC IN * 1 Audio output * 1                          |
| Operating temperature     | 0 ??? to 40.                                         |
| Storage temperature       | -20 ??? to 60.                                       |
| Commitment                | FCC Class A / CE Mark / LVD / CCC                    |
| Operating System          | Windows XP above, Embedded, WE POS, Linux            |
| Transducer                | 110-240V / 50-60Hz AC power, input DC12 / 5A of mode |
| ·                         | ·                                                    |